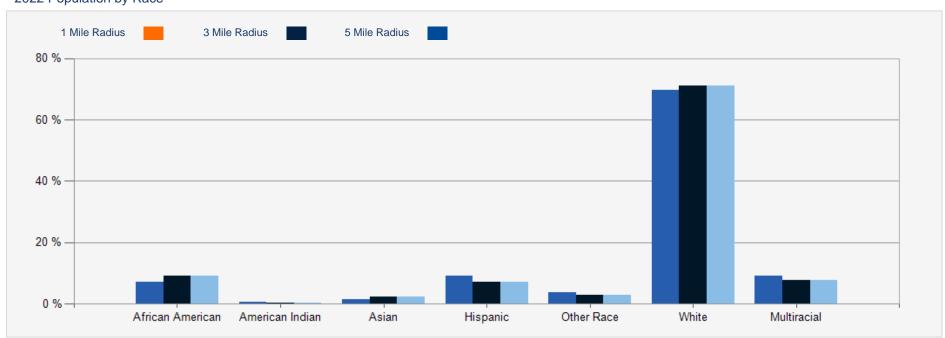

### 2022 Population by Race

| POPULATION                             | 1 MILE          | 3 MILE            | 5 MILE            |
|----------------------------------------|-----------------|-------------------|-------------------|
| 2000 Population                        | 5,767           | 27,340            | 55,933            |
| 2010 Population                        | 6,675           | 33,409            | 69,727            |
| 2022 Population                        | 7,202           | 40,982            | 87,644            |
| 2027 Population                        | 7,338           | 42,886            | 91,624            |
| 2022 African American                  | 563             | 3,967             | 8,700             |
| 2022 American Indian                   | 37              | 141               | 311               |
| 2022 Asian                             | 100             | 958               | 2,036             |
| 2022 Hispanic                          | 705             | 3,089             | 5,844             |
| 2022 Other Race                        | 291             | 1,229             | 2,301             |
| 2022 White                             | 5,491           | 31,317            | 67,555            |
| 2022 Multiracial                       | 708             | 3,331             | 6,652             |
| 2022-2027: Population: Growth Rate     | 1.85 %          | 4.55 %            | 4.45 %            |
| 2022 HOUSEHOLD INCOME                  | 1 MILE          | 3 MILE            | 5 MILE            |
| less than \$15,000                     | 98              | 620               | 1,108             |
| \$15,000-\$24,999                      | 140             | 633               | 1,263             |
| \$25,000-\$34,999                      | 201             | 1,075             | 2,381             |
| \$35,000-\$49,999                      | 383             | 2,424             | 4,316             |
| \$50,000-\$74,999                      | 704             | 3,362             | 6,351             |
| \$75,000-\$99,999                      | 504             | 2,647             | 5,321             |
| \$100,000-\$149,999                    | 421             | 2,821             | 6,744             |
| \$150,000-\$199,999                    | 246             | 1,400             | 3,267             |
|                                        |                 |                   |                   |
| \$200,000 or greater                   | 200             | 1,291             | 3,141             |
| \$200,000 or greater  Median HH Income | 200<br>\$71,072 | 1,291<br>\$75,152 | 3,141<br>\$80,685 |