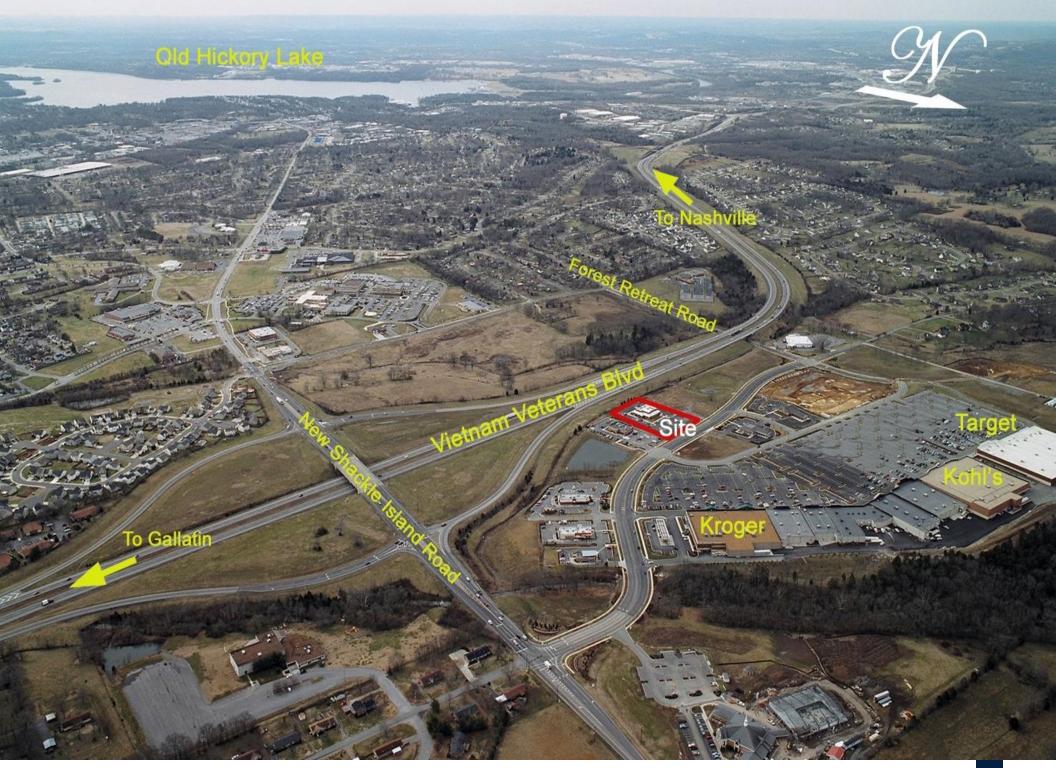

# THE SPACE

| Location      | 1039 Glenbrook Way, Hendersonville, TN, 37075 |
|---------------|-----------------------------------------------|
| COUNTY        | Sumner                                        |
| APN           | 144 104.02 000                                |
| Cross Street  | New Shackle Island Road                       |
| Traffic Count | 21,700                                        |
| Square Feet   | 7387                                          |
| Lease Type    | NNN                                           |

Notes Former Texas Roadhouse

- Excellent ingress and egress
- Excellent Visibility from Vietnam Veterans Blvd
- Established Restaurant site
- Ample parking on lot and shared with surrounding parcel
- Growing population