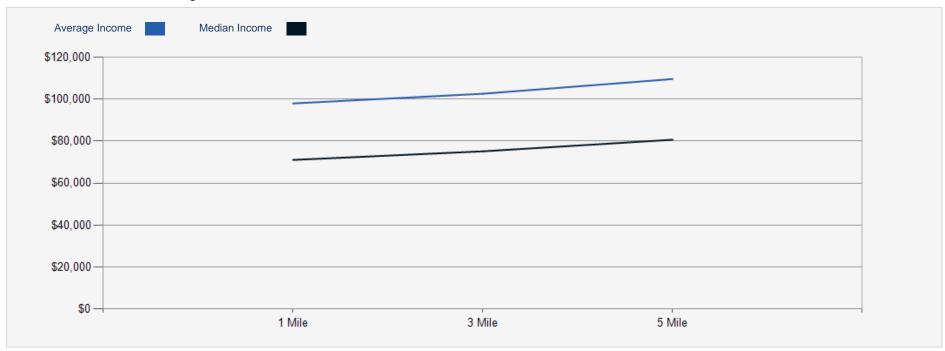

# 2022 Household Income Average and Median

#### **AVERAGE HOUSEHOLD INCOME**

| 1.00 MILE | 3.00 MILE | 5.00 MILE |
|-----------|-----------|-----------|
| \$97,985  | \$102,606 | \$109,596 |

| POPULATION                             | 1 MILE          | 3 MILE            | 5 MILE            |
|----------------------------------------|-----------------|-------------------|-------------------|
| 2000 Population                        | 5,767           | 27,340            | 55,933            |
| 2010 Population                        | 6,675           | 33,409            | 69,727            |
| 2022 Population                        | 7,202           | 40,982            | 87,644            |
| 2027 Population                        | 7,338           | 42,886            | 91,624            |
| 2022 African American                  | 563             | 3,967             | 8,700             |
| 2022 American Indian                   | 37              | 141               | 311               |
| 2022 Asian                             | 100             | 958               | 2,036             |
| 2022 Hispanic                          | 705             | 3,089             | 5,844             |
| 2022 Other Race                        | 291             | 1,229             | 2,301             |
| 2022 White                             | 5,491           | 31,317            | 67,555            |
| 2022 Multiracial                       | 708             | 3,331             | 6,652             |
| 2022-2027: Population: Growth Rate     | 1.85 %          | 4.55 %            | 4.45 %            |
| 2022 HOUSEHOLD INCOME                  | 1 MILE          | 3 MILE            | 5 MILE            |
| less than \$15,000                     | 98              | 620               | 1,108             |
| \$15,000-\$24,999                      | 140             | 633               | 1,263             |
| \$25,000-\$34,999                      | 201             | 1,075             | 2,381             |
| \$35,000-\$49,999                      | 383             | 2,424             | 4,316             |
| \$50,000-\$74,999                      | 704             | 3,362             | 6,351             |
| \$75,000-\$99,999                      | 504             | 2,647             | 5,321             |
| \$100,000-\$149,999                    | 421             | 2,821             | 6,744             |
| \$150,000-\$199,999                    | 246             | 1,400             | 3,267             |
|                                        |                 |                   |                   |
| \$200,000 or greater                   | 200             | 1,291             | 3,141             |
| \$200,000 or greater  Median HH Income | 200<br>\$71,072 | 1,291<br>\$75,152 | 3,141<br>\$80,685 |