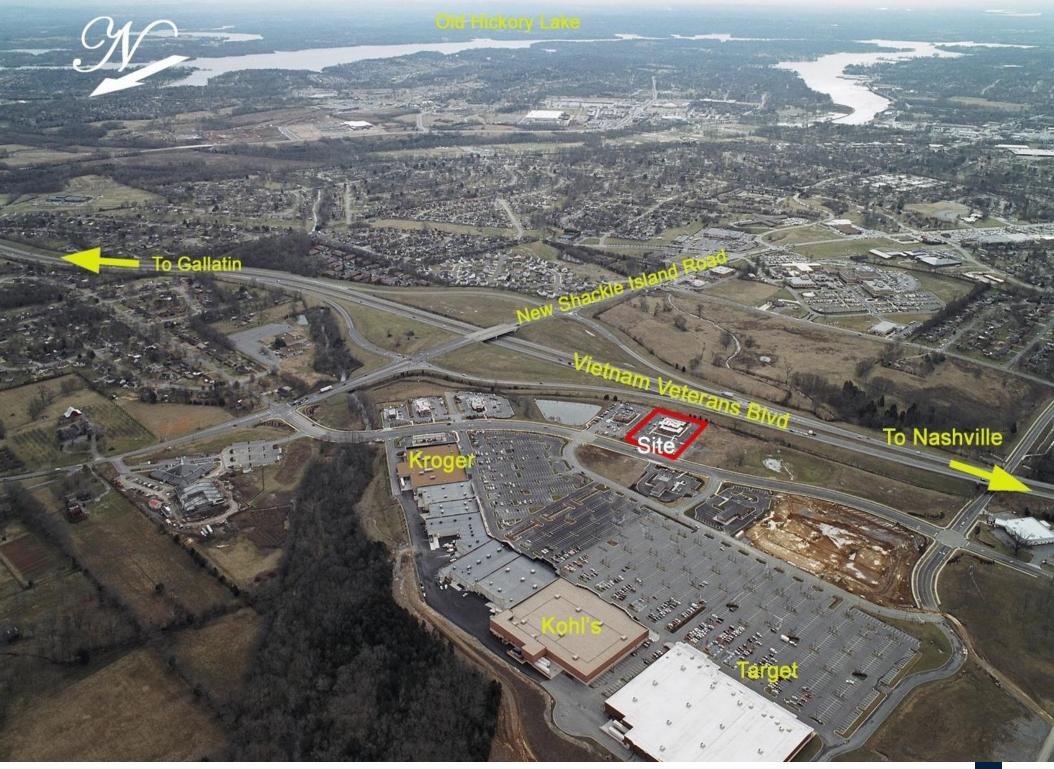

# THE SPACE

| Location      | 1039 Glenbrook Way, Hendersonville, TN, 37075 |
|---------------|-----------------------------------------------|
| COUNTY        | Sumner                                        |
| APN           | 144 104.02 000                                |
| Cross Street  | New Shackle Island Road                       |
| Traffic Count | 21,700                                        |
| Square Feet   | 7387                                          |
| Lease Type    | NNN                                           |

Notes Former Texas Roadhouse

- Excellent ingress and egress
- Excellent Visibility from Vietnam Veterans Blvd
- Established Restaurant site
- Ample parking on lot and shared with surrounding parcel
- Growing population