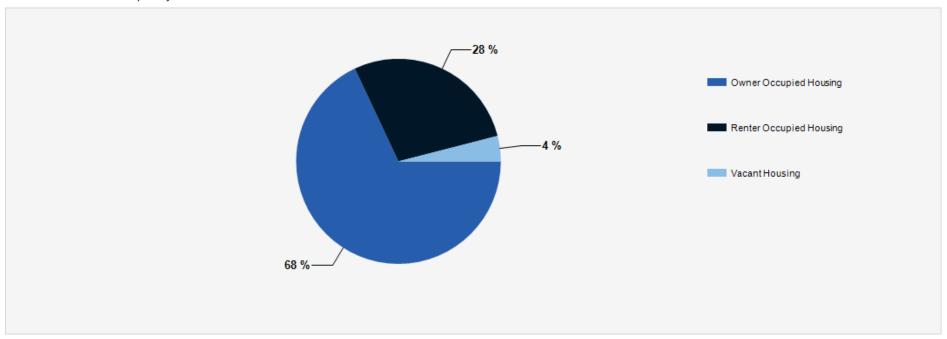

e Household Income 55-64 | \$107,581 | \$115,124 | \$121,286 | Average Household Income 55-64 | \$126,689 | \$134,837 | \$141,868 |
| Median Household Income 65-74  | \$59,355  | \$62,858  | \$69,139  | Median Household Income 65-74  | \$68,758  | \$73,547  | \$81,493  |
| Average Household Income 65-74 | \$81,978  | \$92,432  | \$98,375  | Average Household Income 65-74 | \$99,737  | \$109,432 | \$117,242 |
| Average Household Income 75+   | \$56,302  | \$64,576  | \$69,827  | Average Household Income 75+   | \$69,788  | \$78,096  | \$84,793  |
|                                |           |           |           |                                |           |           |           |

#### 2022 Household Income



### 2022 Population by Race



### 2022 Household Occupancy - 1 Mile Radius



# 2022 Household Income Average and Median



# 1039 Glenbrook Way **CONFIDENTIALITY and DISCLAIMER** The information contained in the following offering memorandum is proprietary and strictly confidential. It is intended to be reviewed only by the party receiving it from Robbins Properties and it should not be made available to any other person or entity without the written consent of Robbins Properties. By taking possession of and reviewing the information contained herein the recipient agrees to hold and treat all such information in the strictest confidence. The recipient further agrees that recipient will not photocopy or duplicate any part of the offering memorandum. If you have no interest in the subject property, please promptly return this offering memorandum to Robbins Properti