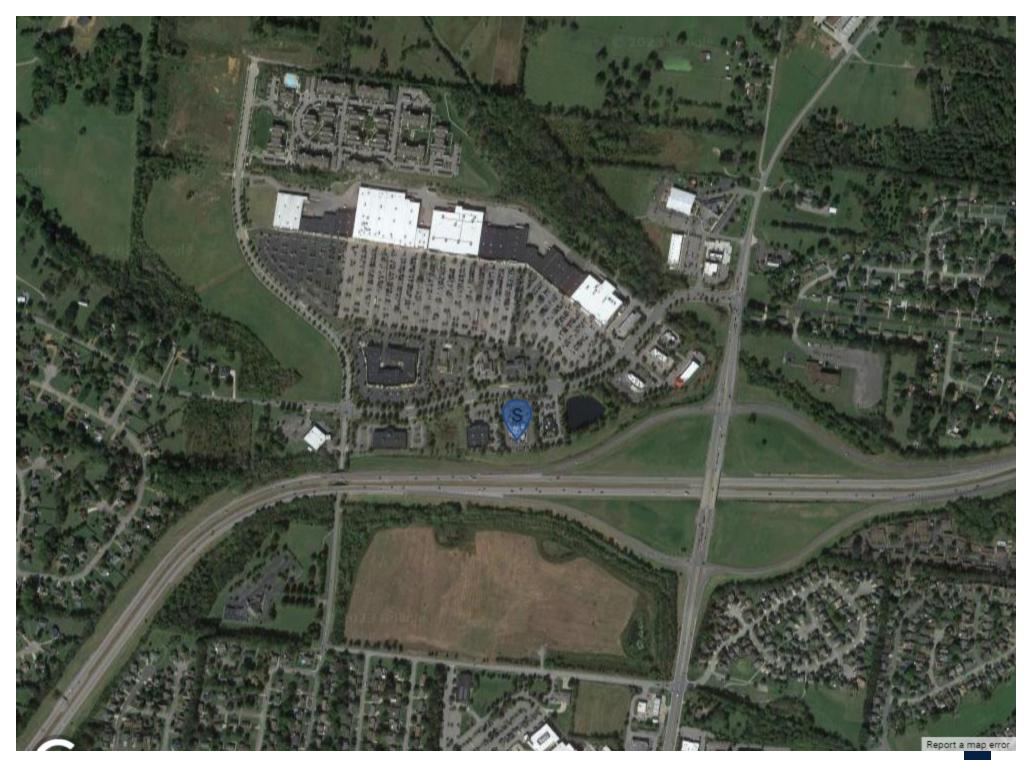

# THE SPACE

| Location      | 1039 Glenbrook Way, Hendersonville, TN, 37075 |
|---------------|-----------------------------------------------|
| COUNTY        | Sumner                                        |
| APN           | 144 104.02 000                                |
| Cross Street  | New Shackle Island Road                       |
| Traffic Count | 21,700                                        |
| Square Feet   | 7387                                          |
| Lease Type    | NNN                                           |