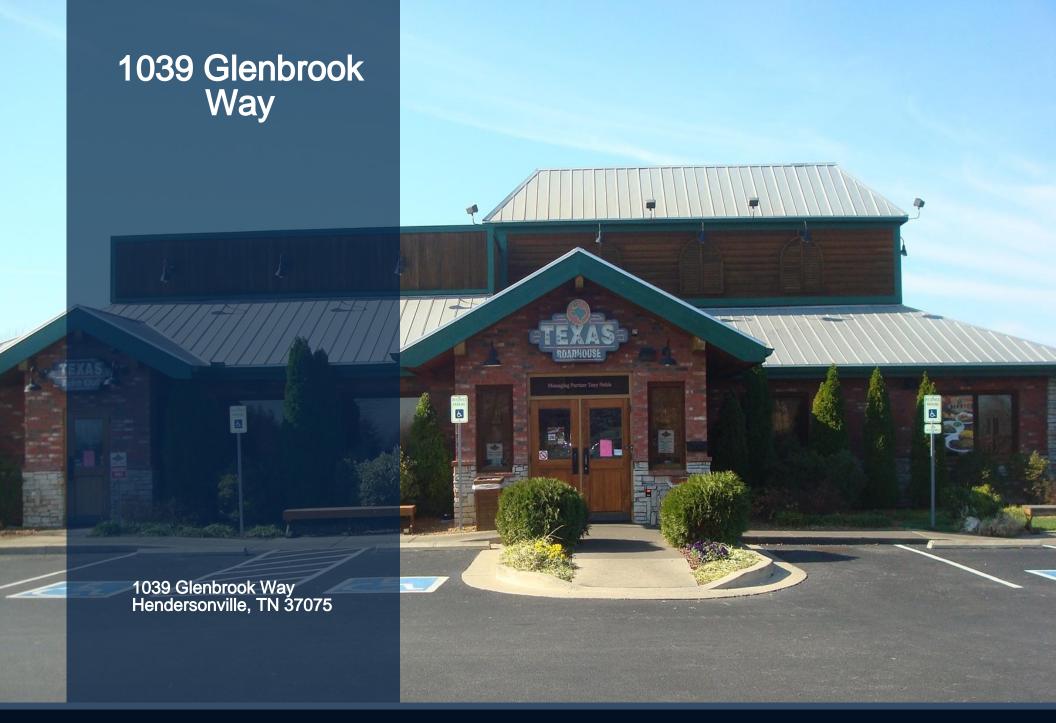

# THE SPACE

| Location      | 1039 Glenbrook Way, Hendersonville, TN, 37075 |
|---------------|-----------------------------------------------|
| COUNTY        | Sumner                                        |
| APN           | 144 104.02 000                                |
| Cross Street  | New Shackle Island Road                       |
| Traffic Count | 21,700                                        |
| Square Feet   | 7387                                          |
| Lease Type    | NNN                                           |

Notes Former Texas Roadhouse

- Excellent ingress and egress
- Excellent Visibility from Vietnam Veterans Blvd
- Established Restaurant site
- Ample parking on lot and shared with surrounding parcel
- Growing population