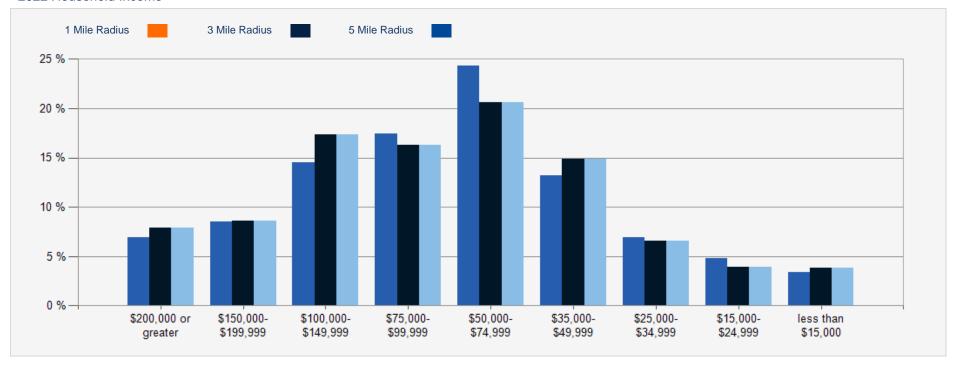

#### 2022 Household Income

| POPULATION                             | 1 MILE          | 3 MILE            | 5 MILE            |
|----------------------------------------|-----------------|-------------------|-------------------|
| 2000 Population                        | 5,767           | 27,340            | 55,933            |
| 2010 Population                        | 6,675           | 33,409            | 69,727            |
| 2022 Population                        | 7,202           | 40,982            | 87,644            |
| 2027 Population                        | 7,338           | 42,886            | 91,624            |
| 2022 African American                  | 563             | 3,967             | 8,700             |
| 2022 American Indian                   | 37              | 141               | 311               |
| 2022 Asian                             | 100             | 958               | 2,036             |
| 2022 Hispanic                          | 705             | 3,089             | 5,844             |
| 2022 Other Race                        | 291             | 1,229             | 2,301             |
| 2022 White                             | 5,491           | 31,317            | 67,555            |
| 2022 Multiracial                       | 708             | 3,331             | 6,652             |
| 2022-2027: Population: Growth Rate     | 1.85 %          | 4.55 %            | 4.45 %            |
| 2022 HOUSEHOLD INCOME                  | 1 MILE          | 3 MILE            | 5 MILE            |
| less than \$15,000                     | 98              | 620               | 1,108             |
| \$15,000-\$24,999                      | 140             | 633               | 1,263             |
| \$25,000-\$34,999                      | 201             | 1,075             | 2,381             |
| \$35,000-\$49,999                      | 383             | 2,424             | 4,316             |
| \$50,000-\$74,999                      | 704             | 3,362             | 6,351             |
| \$75,000-\$99,999                      | 504             | 2,647             | 5,321             |
| \$100,000-\$149,999                    | 421             | 2,821             | 6,744             |
| \$150,000-\$199,999                    | 246             | 1,400             | 3,267             |
|                                        |                 |                   |                   |
| \$200,000 or greater                   | 200             | 1,291             | 3,141             |
| \$200,000 or greater  Median HH Income | 200<br>\$71,072 | 1,291<br>\$75,152 | 3,141<br>\$80,685 |