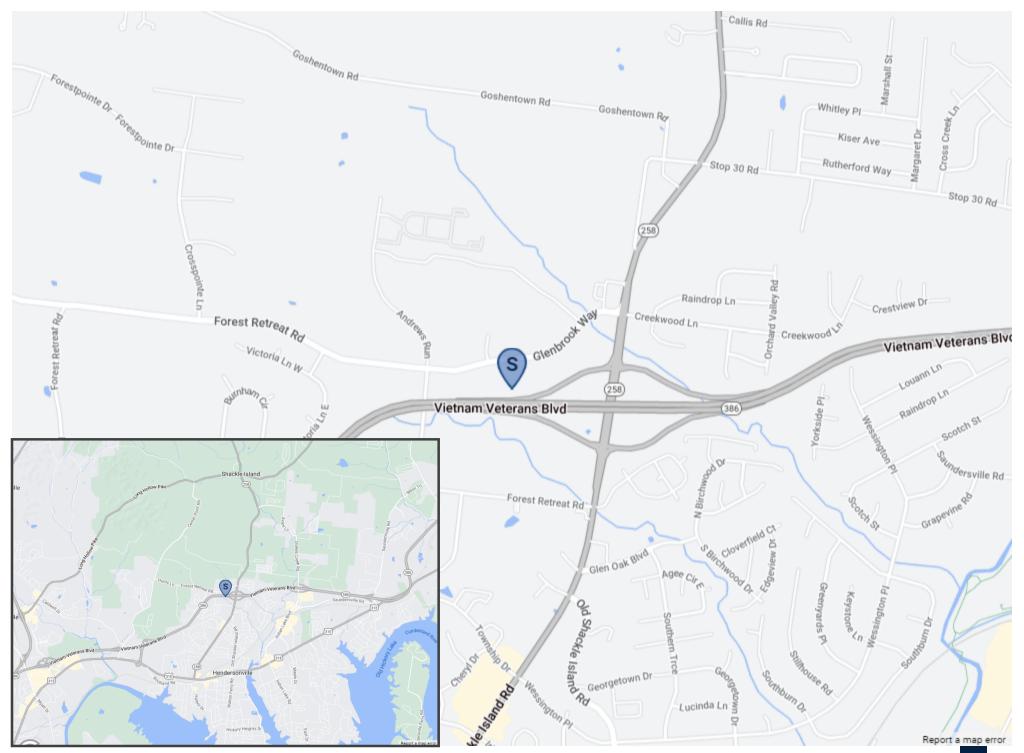

# THE SPACE

| Location      | 1039 Glenbrook Way, Hendersonville, TN, 37075 |
|---------------|-----------------------------------------------|
| COUNTY        | Sumner                                        |
| APN           | 144 104.02 000                                |
| Cross Street  | New Shackle Island Road                       |
| Traffic Count | 21,700                                        |
| Square Feet   | 7387                                          |
| Lease Type    | NNN                                           |