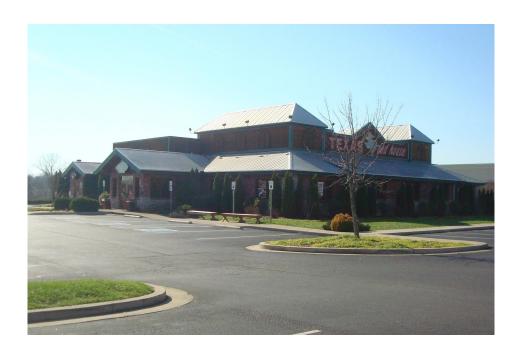

Notes Former Texas Roadhouse

- Excellent ingress and egress
- Excellent Visibility from Vietnam Veterans Blvd
- Established Restaurant site
- Ample parking on lot and shared with surrounding parcel
- Growing population