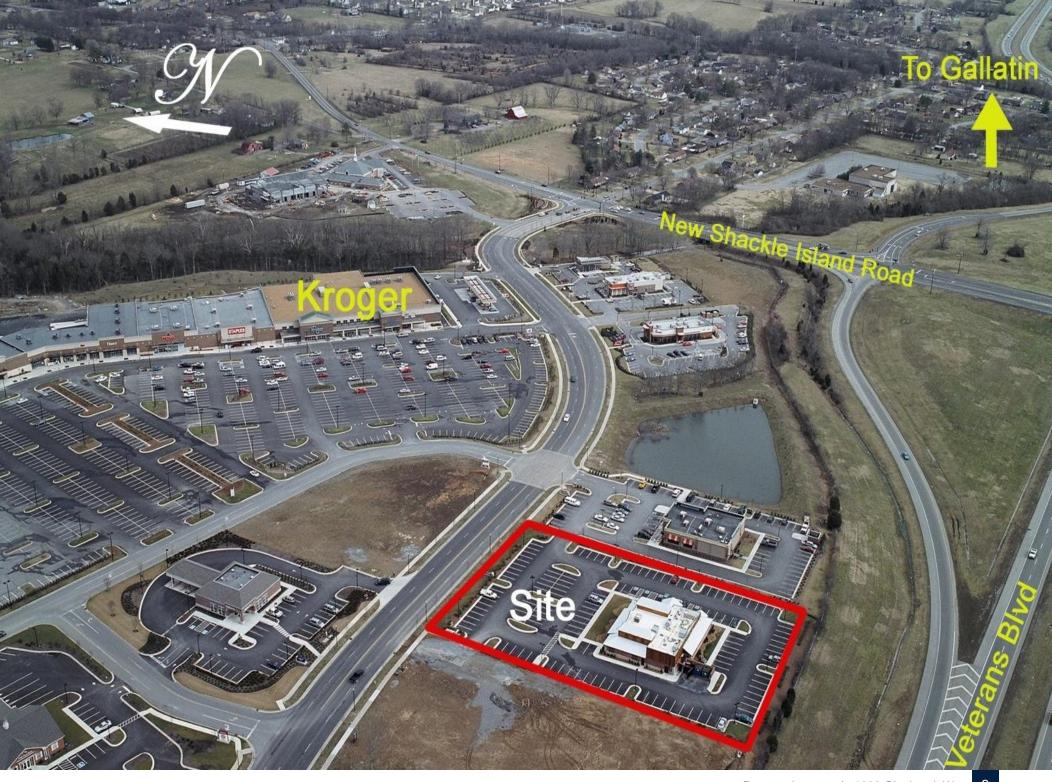

# THE SPACE

| Location      | 1039 Glenbrook Way, Hendersonville, TN, 37075 |
|---------------|-----------------------------------------------|
| COUNTY        | Sumner                                        |
| APN           | 144 104.02 000                                |
| Cross Street  | New Shackle Island Road                       |
| Traffic Count | 21,700                                        |
| Square Feet   | 7387                                          |
| Lease Type    | NNN                                           |

Notes Former Texas Roadhouse

- Excellent ingress and egress
- Excellent Visibility from Vietnam Veterans Blvd
- Established Restaurant site
- Ample parking on lot and shared with surrounding parcel
- Growing population