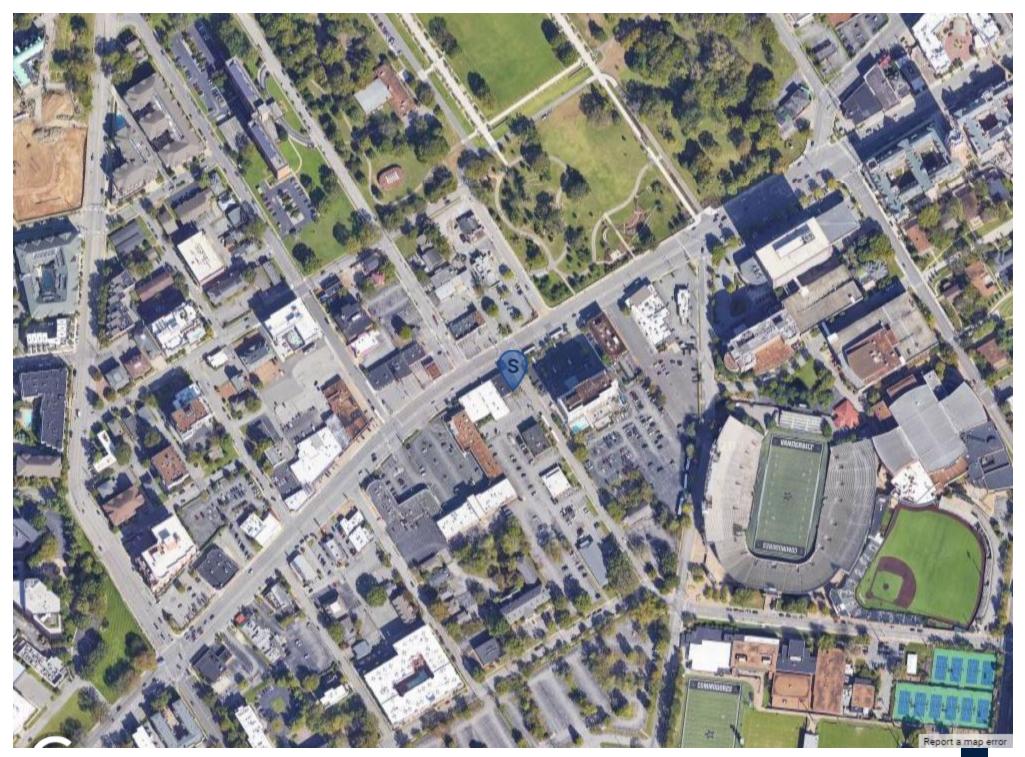

#### Vanderbilt/West End Area

Locator Map

This prominent property is located at 2801 West End Ave. in Nashville, Tennessee at the signalize intersection of West End Ave and 28th Ave South. The building is two stories having total square footage of approximately 3,850. The first floor is leased as retail space while the second floor is leased as residential. The lower level tenant is currently Verizon Wireless but they are moving February 28, 2023.

The property is surrounded by retail, restaurants, office, residents, parks and Vanderbilt University. With a large number of university students, local business professionals and growing number of residential units, there are many pedestrians in this area.