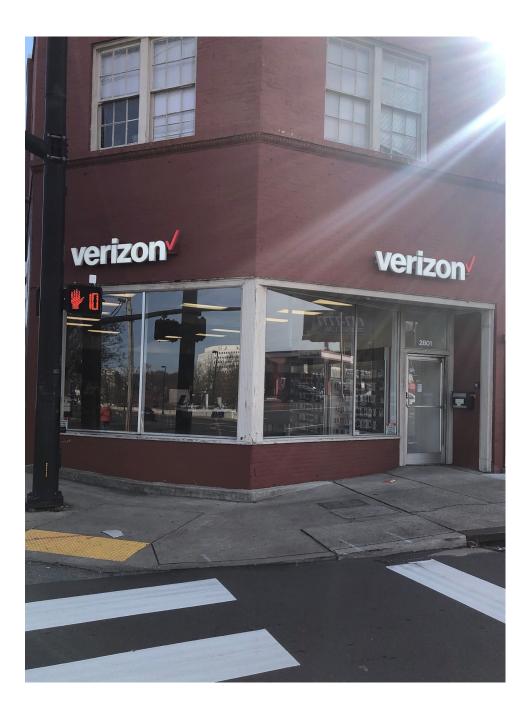

#### Vanderbilt/West End Area

Locator Map

This prominent property is located at 2801 West End Ave. in Nashville, Tennessee at the signalize intersection of West End Ave and 28th Ave South. The building is two stories having total square footage of approximately 3,850. The first floor is leased as retail space while the second floor is leased as residential. The lower level tenant is currently Verizon Wireless but they are moving February 28, 2023.