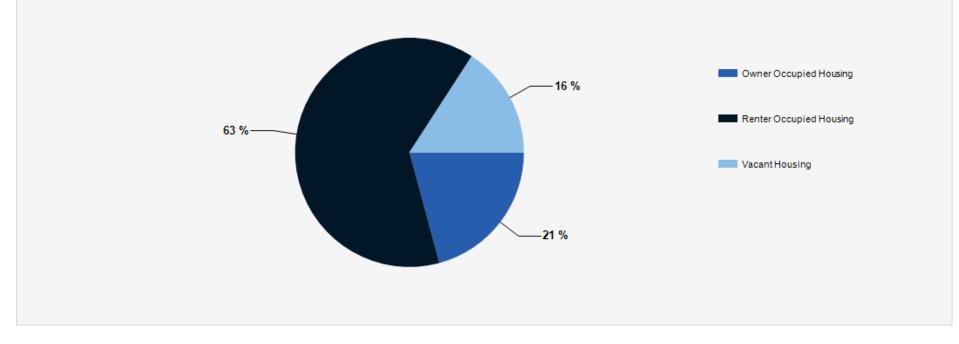

-

٠.

Floor Plan | 2801 West End Avenue 6

| POPULATION                         | 1 MILE    | 3 MILE        | 5 MILE    | HOUSEHOLDS                         | 1 MILE | 3 MILE | 5 MILE  |
|------------------------------------|-----------|---------------|-----------|------------------------------------|--------|--------|---------|
| 2000 Population                    | 16,365    | 100,270       | 185,290   | 2000 Total Housing                 | 6,748  | 44,437 | 81,377  |
| 2010 Population                    | 16,264    | 100,823       | 184,359   | 2010 Total Households              | 6,029  | 41,845 | 75,937  |
| 2022 Population                    | 20,310    | 128,570       | 221,241   | 2022 Total Households              | 9,058  | 59,579 | 98,816  |
| 2027 Population                    | 21,185    | 138,103       | 234,115   | 2027 Total Households              | 9,611  | 65,111 | 105,902 |
| 2022 African American              | 2,330     | 29,646        | 53,158    | 2022 Average Household Size        | 1.66   | 1.89   | 2.04    |
| 2022 American Indian               | 48        | 306           | 773       | 2000 Owner Occupied Housing        | 1,556  | 17,141 | 36,809  |
| 2022 Asian                         | 2,511     | 5,731         | 8,269     | 2000 Renter Occupied Housing       | 4,637  | 23,604 | 38,456  |
| 2022 Hispanic                      | 1,076     | 6,359         | 16,461    | 2022 Owner Occupied Housing        | 2,217  | 22,733 | 43,914  |
| 2022 Other Race                    | 279       | 2,522         | 8,419     | 2022 Renter Occupied Housing       | 6,840  | 36,846 | 54,902  |
| 2022 White                         | 13,915    | 83,346        | 137,567   | 2022 Vacant Housing                | 1,713  | 10,682 | 15,472  |
| 2022 Multiracial                   | 1,218     | 6,976         | 12,974    | 2022 Total Housing                 | 10,771 | 70,261 | 114,288 |
| 2022-2027: Population: Growth Rate | 4.25 %    | 7.20 %        | 5.70 %    | 2027 Owner Occupied Housing        | 2,274  | 23,173 | 44,732  |
|                                    |           |               |           | 2027 Renter Occupied Housing       | 7,337  | 41,938 | 61,171  |
| 2022 HOUSEHOLD INCOME              | 1 MILE    | 3 MILE        | 5 MILE    | 2027 Vacant Housing                | 2,116  | 13,509 | 19,979  |
| less than \$15,000                 | 1,022     | 6,214         | 10,321    |                                    |        |        |         |
| \$15,000-\$24,999                  | 525       | 3,783         | 6,951     | 2027 Total Housing                 | 11,727 | 78,620 | 125,881 |
| \$25,000-\$34,999                  | 530       | 3,823         | 7,065     | 2022-2027: Households: Growth Rate | 5.95 % | 8.95 % | 6.95 %  |
| \$35,000-\$49,999                  | 870       | 5,866         | 10,454    |                                    |        |        |         |
| \$50,000-\$74,999                  | 1,497     | 8,536         | 14,295    |                                    |        |        |         |
| \$75,000-\$99,999                  | 1,259     | 7,425         | 11,712    |                                    |        |        |         |
| \$100,000-\$149,999                | 1,509     | 9,412         | 15,105    |                                    |        |        |         |
| \$150,000-\$199,999                | 622       | 5,520         | 8,278     |                                    |        |        |         |
| \$200,000 or greater               | 1,223     | 8,999         | 14,635    |                                    |        |        |         |
| Median HH Income                   | \$76,262  | \$79,207      | \$75,524  |                                    |        |        |         |
| Average HH Income                  | \$114,470 | \$122,373     | \$120,812 |                                    |        |        |         |
| / wordgo i ii i inoonio            | + / -     | + - = , = - = | φ·==0,0·= |                                    |        |        |         |