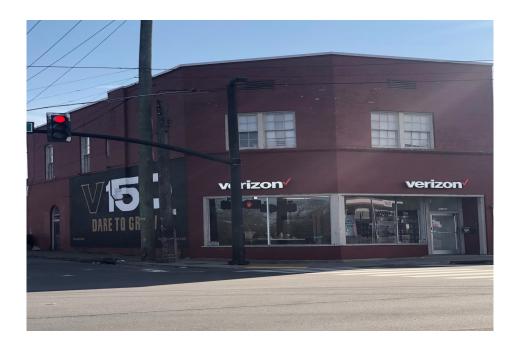

#### Vanderbilt/West End Area

Locator Map

This prominent property is located at 2801 West End Ave. in Nashville, Tennessee at the signalize intersection of West End Ave and 28th Ave South. The building is two stories having total square footage of approximately 3,850. The first floor is leased as retail space while the second floor is leased as residential. The lower level tenant is currently Verizon Wireless but they are moving February 28, 2023.

The property is surrounded by retail, restaurants, office, residents, parks and Vanderbilt University. With a large number of university students, local business professionals and growing number of residential units, there are many pedestrians in this area.