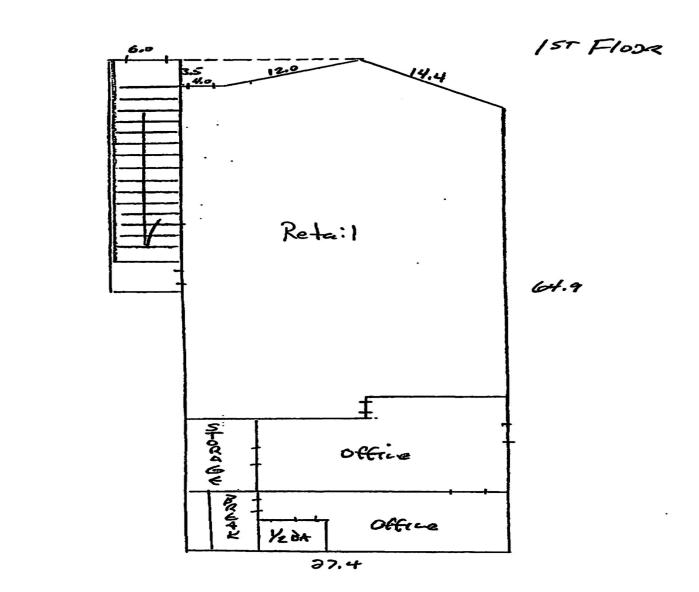

-

٠.

Floor Plan | 2801 West End Avenue 6

| POPULATION                         | 1 MILE    | 3 MILE        | 5 MILE    | HOUSEHOLDS                         | 1 MILE | 3 MILE | 5 MILE  |
|------------------------------------|-----------|---------------|-----------|------------------------------------|--------|--------|---------|
| 2000 Population                    | 16,365    | 100,270       | 185,290   | 2000 Total Housing                 | 6,748  | 44,437 | 81,377  |
| 2010 Population                    | 16,264    | 100,823       | 184,359   | 2010 Total Households              | 6,029  | 41,845 | 75,937  |
| 2022 Population                    | 20,310    | 128,570       | 221,241   | 2022 Total Households              | 9,058  | 59,579 | 98,816  |
| 2027 Population                    | 21,185    | 138,103       | 234,115   | 2027 Total Households              | 9,611  | 65,111 | 105,902 |
| 2022 African American              | 2,330     | 29,646        | 53,158    | 2022 Average Household Size        | 1.66   | 1.89   | 2.04    |
| 2022 American Indian               | 48        | 306           | 773       | 2000 Owner Occupied Housing        | 1,556  | 17,141 | 36,809  |
| 2022 Asian                         | 2,511     | 5,731         | 8,269     | 2000 Renter Occupied Housing       | 4,637  | 23,604 | 38,456  |
| 2022 Hispanic                      | 1,076     | 6,359         | 16,461    | 2022 Owner Occupied Housing        | 2,217  | 22,733 | 43,914  |
| 2022 Other Race                    | 279       | 2,522         | 8,419     | 2022 Renter Occupied Housing       | 6,840  | 36,846 | 54,902  |
| 2022 White                         | 13,915    | 83,346        | 137,567   | 2022 Vacant Housing                | 1,713  | 10,682 | 15,472  |
| 2022 Multiracial                   | 1,218     | 6,976         | 12,974    | 2022 Total Housing                 | 10,771 | 70,261 | 114,288 |
| 2022-2027: Population: Growth Rate | 4.25 %    | 7.20 %        | 5.70 %    | 2027 Owner Occupied Housing        | 2,274  | 23,173 | 44,732  |
|                                    |           |               |           | 2027 Renter Occupied Housing       | 7,337  | 41,938 | 61,171  |
| 2022 HOUSEHOLD INCOME              | 1 MILE    | 3 MILE        | 5 MILE    | 2027 Vacant Housing                | 2,116  | 13,509 | 19,979  |
| less than \$15,000                 | 1,022     | 6,214         | 10,321    |                                    |        |        |         |
| \$15,000-\$24,999                  | 525       | 3,783         | 6,951     | 2027 Total Housing                 | 11,727 | 78,620 | 125,881 |
| \$25,000-\$34,999                  | 530       | 3,823         | 7,065     | 2022-2027: Households: Growth Rate | 5.95 % | 8.95 % | 6.95 %  |
| \$35,000-\$49,999                  | 870       | 5,866         | 10,454    |                                    |        |        |         |
| \$50,000-\$74,999                  | 1,497     | 8,536         | 14,295    |                                    |        |        |         |
| \$75,000-\$99,999                  | 1,259     | 7,425         | 11,712    |                                    |        |        |         |
| \$100,000-\$149,999                | 1,509     | 9,412         | 15,105    |                                    |        |        |         |
| \$150,000-\$199,999                | 622       | 5,520         | 8,278     |                                    |        |        |         |
| \$200,000 or greater               | 1,223     | 8,999         | 14,635    |                                    |        |        |         |
| Median HH Income                   | \$76,262  | \$79,207      | \$75,524  |                                    |        |        |         |
| Average HH Income                  | \$114,470 | \$122,373     | \$120,812 |                                    |        |        |         |
| / wordgo i ii i inoonio            | + / -     | + - = , = - = | φ·==0,0·= |                                    |        |        |         |