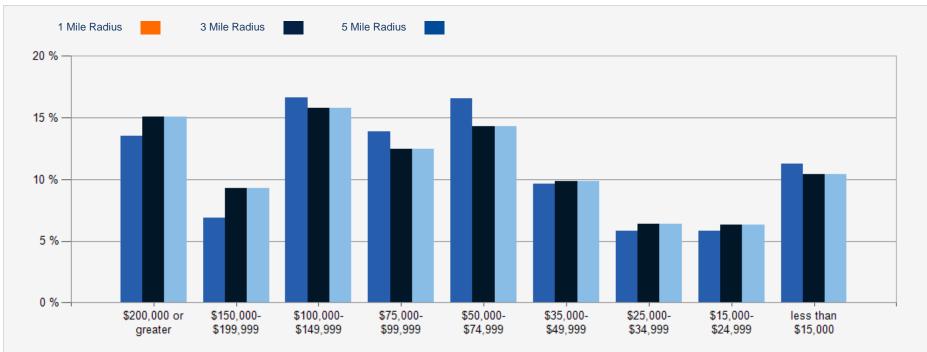

| \$113,067                                                                                                                                                                                                                                                      |
|                                                                                    | 19,383<br>28<br>1 MILE<br>\$90,970<br>\$134,016<br>\$113,103<br>\$168,017<br>\$112,389<br>\$169,672<br>\$101,298<br>\$151,786<br>\$82,723<br>\$128,962 | 19,383 117,597   28 34   1 MILE 3 MILE   \$90,970 \$95,508   \$134,016 \$135,419   \$113,103 \$114,382   \$168,017 \$168,341   \$112,389 \$114,993   \$169,672 \$170,758   \$101,298 \$103,565   \$151,786 \$157,207   \$82,723 \$85,965   \$128,962 \$136,104 |

#### 2022 Household Income



#### 2022 Population by Race









# 2801 West End Avenue

#### CONFIDENTIALITY and DISCLAIMER

The information contained in the following offering memorandum is proprietary and strictly confidential. It is intended to be reviewed only by the party receiving it from Robbins Properties and it should not be made available to any other person or entity without the written consent of Robbins Properties.

By taking possession of and reviewing the information contained herein the recipient agrees to hold and treat all such information in the strictest confidence. The recipient further agrees that recipient will not photocopy or duplicate any part of the offering memorandum. If you have no interest in the subject property, please promptly return this offering memorandum to Robbins Properties