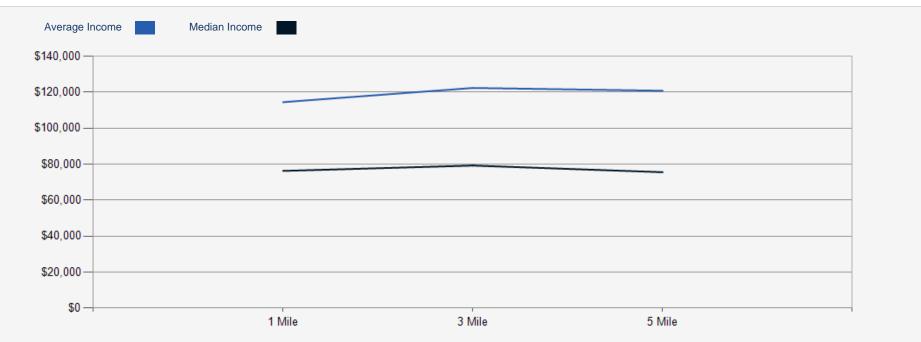

| POPULATION |           |           |
|------------|-----------|-----------|
| 1.00 MILE  | 3.00 MILE | 5.00 MILE |
| 20,310     | 128,570   | 221,241   |

AVERAGE HOUSEHOLD INCOME

| 1.00 MILE | 3.00 MILE | 5.00 MILE |
|-----------|-----------|-----------|
| \$114,470 | \$122,373 | \$120,812 |

-

٠.

Floor Plan | 2801 West End Avenue 6

| POPULATION                         | 1 MILE    | 3 MILE        | 5 MILE    | HOUSEHOLDS                         | 1 MILE | 3 MILE | 5 MILE  |
|------------------------------------|-----------|---------------|-----------|------------------------------------|--------|--------|---------|
| 2000 Population                    | 16,365    | 100,270       | 185,290   | 2000 Total Housing                 | 6,748  | 44,437 | 81,377  |
| 2010 Population                    | 16,264    | 100,823       | 184,359   | 2010 Total Households              | 6,029  | 41,845 | 75,937  |
| 2022 Population                    | 20,310    | 128,570       | 221,241   | 2022 Total Households              | 9,058  | 59,579 | 98,816  |
| 2027 Population                    | 21,185    | 138,103       | 234,115   | 2027 Total Households              | 9,611  | 65,111 | 105,902 |
| 2022 African American              | 2,330     | 29,646        | 53,158    | 2022 Average Household Size        | 1.66   | 1.89   | 2.04    |
| 2022 American Indian               | 48        | 306           | 773       | 2000 Owner Occupied Housing        | 1,556  | 17,141 | 36,809  |
| 2022 Asian                         | 2,511     | 5,731         | 8,269     | 2000 Renter Occupied Housing       | 4,637  | 23,604 | 38,456  |
| 2022 Hispanic                      | 1,076     | 6,359         | 16,461    | 2022 Owner Occupied Housing        | 2,217  | 22,733 | 43,914  |
| 2022 Other Race                    | 279       | 2,522         | 8,419     | 2022 Renter Occupied Housing       | 6,840  | 36,846 | 54,902  |
| 2022 White                         | 13,915    | 83,346        | 137,567   | 2022 Vacant Housing                | 1,713  | 10,682 | 15,472  |
| 2022 Multiracial                   | 1,218     | 6,976         | 12,974    | 2022 Total Housing                 | 10,771 | 70,261 | 114,288 |
| 2022-2027: Population: Growth Rate | 4.25 %    | 7.20 %        | 5.70 %    | 2027 Owner Occupied Housing        | 2,274  | 23,173 | 44,732  |
|                                    |           |               |           | 2027 Renter Occupied Housing       | 7,337  | 41,938 | 61,171  |
| 2022 HOUSEHOLD INCOME              | 1 MILE    | 3 MILE        | 5 MILE    | 2027 Vacant Housing                | 2,116  | 13,509 | 19,979  |
| less than \$15,000                 | 1,022     | 6,214         | 10,321    |                                    |        |        |         |
| \$15,000-\$24,999                  | 525       | 3,783         | 6,951     | 2027 Total Housing                 | 11,727 | 78,620 | 125,881 |
| \$25,000-\$34,999                  | 530       | 3,823         | 7,065     | 2022-2027: Households: Growth Rate | 5.95 % | 8.95 % | 6.95 %  |
| \$35,000-\$49,999                  | 870       | 5,866         | 10,454    |                                    |        |        |         |
| \$50,000-\$74,999                  | 1,497     | 8,536         | 14,295    |                                    |        |        |         |
| \$75,000-\$99,999                  | 1,259     | 7,425         | 11,712    |                                    |        |        |         |
| \$100,000-\$149,999                | 1,509     | 9,412         | 15,105    |                                    |        |        |         |
| \$150,000-\$199,999                | 622       | 5,520         | 8,278     |                                    |        |        |         |
| \$200,000 or greater               | 1,223     | 8,999         | 14,635    |                                    |        |        |         |
| Median HH Income                   | \$76,262  | \$79,207      | \$75,524  |                                    |        |        |         |
| Average HH Income                  | \$114,470 | \$122,373     | \$120,812 |                                    |        |        |         |
| / wordgo i ii i inoonio            | + / -     | + - = , = - = | φ·==0,0·= |                                    |        |        |         |