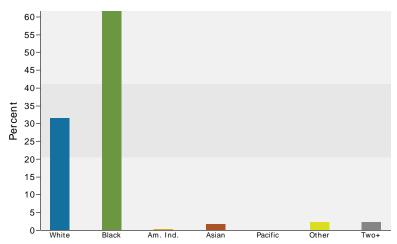

Prepared by Mark Robbins

Latitude: 36.193561533 Longitude: -86.82080738

|                                            | 2000  | 2010   | 2000-201<br>Annual Rat |
|--------------------------------------------|-------|--------|------------------------|
| Population                                 | 6,854 | 7,384  | 0.759                  |
| Households                                 | 2,750 | 2,934  | 0.659                  |
| Housing Units                              | 3,000 | 3,340  | 1.089                  |
|                                            | 3,000 | 3,3 10 | 1100                   |
| Population by Race                         |       | Number | Percer                 |
| Total                                      |       | 7,384  | 100.0                  |
| Population Reporting One Race              |       | 7,167  | 97.1                   |
| White                                      |       | 722    | 9.8                    |
| Black                                      |       | 6,314  | 85.5                   |
| American Indian                            |       | 17     | 0.2                    |
| Asian                                      |       | 68     | 0.9                    |
| Pacific Islander                           |       | 1      | 0.0                    |
| Some Other Race                            |       | 45     | 0.6                    |
| Population Reporting Two or More Races     |       | 217    | 2.9                    |
| otal Hispanic Population                   |       | 106    | 1.4                    |
| Population by Sex                          |       |        |                        |
| Male                                       |       | 3,291  | 44.6                   |
| Female                                     |       | 4,093  | 55.4                   |
| Annulation by Ann                          |       |        |                        |
| Population by Age<br>Total                 |       | 7,386  | 100.0                  |
| Age 0 - 4                                  |       | 598    | 8.1                    |
| Age 5 - 9                                  |       | 552    | 7.5                    |
|                                            |       | 593    | 8.0                    |
| Age 10 - 14                                |       |        |                        |
| Age 15 - 19                                |       | 533    | 7.2                    |
| Age 20 - 24                                |       | 584    | 7.9                    |
| Age 25 - 29                                |       | 518    | 7.0                    |
| Age 30 - 34                                |       | 417    | 5.6                    |
| Age 35 - 39                                |       | 402    | 5.4                    |
| Age 40 - 44                                |       | 380    | 5.1                    |
| Age 45 - 49                                |       | 459    | 6.2                    |
| Age 50 - 54                                |       | 520    | 7.0                    |
| Age 55 - 59                                |       | 450    | 6.1                    |
| Age 60 - 64                                |       | 318    | 4.3                    |
| Age 65 - 69                                |       | 265    | 3.6                    |
| Age 70 - 74                                |       | 234    | 3.2                    |
| Age 75 - 79                                |       | 233    | 3.2                    |
| Age 80 - 84                                |       | 177    | 2.4                    |
| Age 85+                                    |       | 151    | 2.0                    |
| Age 18+                                    |       | 5,318  | 72.0                   |
| Age 65+                                    |       | 1,060  | 14.49                  |
| Median Age by Sex and Race/Hispanic Origin |       |        |                        |
| Total Population                           |       | 33.8   |                        |
| Male                                       |       | 30.7   |                        |
| Female                                     |       | 36.0   |                        |
| White Alone                                |       | 38.7   |                        |
| Black Alone                                |       | 34.4   |                        |
| American Indian Alone                      |       | 47.5   |                        |
| Asian Alone                                |       | 27.6   |                        |
| Pacific Islander Alone                     |       | 17.5   |                        |
| Some Other Race Alone                      |       | 27.8   |                        |
| Two or More Races                          |       | 17.2   |                        |
| Hispanic Population                        |       | 27.1   |                        |
| riispanie rupulation                       |       | 2/.1   |                        |