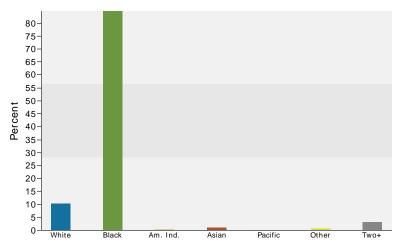

Prepared by Mark Robbins

Latitude: 36.193561533 Longitude: -86.82080738

|                                            | 2000  | 2010   | 2000-201<br>Annual Rat |
|--------------------------------------------|-------|--------|------------------------|
| Population                                 | 6,854 | 7,384  | 0.759                  |
| Households                                 | 2,750 | 2,934  | 0.659                  |
| Housing Units                              | 3,000 | 3,340  | 1.089                  |
|                                            | 3,000 | 3,3 10 | 1100                   |
| Population by Race                         |       | Number | Percer                 |
| Total                                      |       | 7,384  | 100.0                  |
| Population Reporting One Race              |       | 7,167  | 97.1                   |
| White                                      |       | 722    | 9.8                    |
| Black                                      |       | 6,314  | 85.5                   |
| American Indian                            |       | 17     | 0.2                    |
| Asian                                      |       | 68     | 0.9                    |
| Pacific Islander                           |       | 1      | 0.0                    |
| Some Other Race                            |       | 45     | 0.6                    |
| Population Reporting Two or More Races     |       | 217    | 2.9                    |
| otal Hispanic Population                   |       | 106    | 1.4                    |
| Population by Sex                          |       |        |                        |
| Male                                       |       | 3,291  | 44.6                   |
| Female                                     |       | 4,093  | 55.4                   |
| Annulation by Ann                          |       |        |                        |
| Population by Age<br>Total                 |       | 7,386  | 100.0                  |
| Age 0 - 4                                  |       | 598    | 8.1                    |
| Age 5 - 9                                  |       | 552    | 7.5                    |
|                                            |       | 593    | 8.0                    |
| Age 10 - 14                                |       |        |                        |
| Age 15 - 19                                |       | 533    | 7.2                    |
| Age 20 - 24                                |       | 584    | 7.9                    |
| Age 25 - 29                                |       | 518    | 7.0                    |
| Age 30 - 34                                |       | 417    | 5.6                    |
| Age 35 - 39                                |       | 402    | 5.4                    |
| Age 40 - 44                                |       | 380    | 5.1                    |
| Age 45 - 49                                |       | 459    | 6.2                    |
| Age 50 - 54                                |       | 520    | 7.0                    |
| Age 55 - 59                                |       | 450    | 6.1                    |
| Age 60 - 64                                |       | 318    | 4.3                    |
| Age 65 - 69                                |       | 265    | 3.6                    |
| Age 70 - 74                                |       | 234    | 3.2                    |
| Age 75 - 79                                |       | 233    | 3.2                    |
| Age 80 - 84                                |       | 177    | 2.4                    |
| Age 85+                                    |       | 151    | 2.0                    |
| Age 18+                                    |       | 5,318  | 72.0                   |
| Age 65+                                    |       | 1,060  | 14.49                  |
| Median Age by Sex and Race/Hispanic Origin |       |        |                        |
| Total Population                           |       | 33.8   |                        |
| Male                                       |       | 30.7   |                        |
| Female                                     |       | 36.0   |                        |
| White Alone                                |       | 38.7   |                        |
| Black Alone                                |       | 34.4   |                        |
| American Indian Alone                      |       | 47.5   |                        |
| Asian Alone                                |       | 27.6   |                        |
| Pacific Islander Alone                     |       | 17.5   |                        |
| Some Other Race Alone                      |       | 27.8   |                        |
| Two or More Races                          |       | 17.2   |                        |
| Hispanic Population                        |       | 27.1   |                        |
| riispanie rupulation                       |       | 2/.1   |                        |

| / Households by Age of Householder                                                                                                 |          |        |
|------------------------------------------------------------------------------------------------------------------------------------|----------|--------|
| , nousellotus sy Age of Housellotue.                                                                                               | 1,632    | 100.00 |
| ouseholder Age 15 - 44                                                                                                             | 777      | 47.69  |
| puseholder Age 45 - 54                                                                                                             | 307      | 18.89  |
| buseholder Age 55 - 64                                                                                                             | 247      | 15.19  |
| buseholder Age 65 - 74                                                                                                             | 149      | 9.19   |
| buseholder Age 75+                                                                                                                 | 152      | 9.30   |
| Suseriolder Age 75+                                                                                                                | 132      | 9.5    |
| mily Households by Age of Householder                                                                                              |          |        |
|                                                                                                                                    | 1,302    | 100.00 |
| ouseholder Age 15 - 44                                                                                                             | 323      | 24.89  |
| ouseholder Age 45 - 54                                                                                                             | 243      | 18.7   |
| ouseholder Age 55 - 64                                                                                                             | 254      | 19.5   |
| ouseholder Age 65 - 74                                                                                                             | 228      | 17.5   |
| ouseholder Age 75+                                                                                                                 | 254      | 19.5   |
| sholds by Pass of Householder                                                                                                      |          |        |
| cholds by Race of Householder                                                                                                      | 2,934    | 100.0  |
| ouseholder is White Alone                                                                                                          | 234      | 8.0    |
| ouseholder is Black Alone                                                                                                          | 2,606    | 88.8   |
| puseholder is American Indian Alone                                                                                                | 10       | 0.3    |
| puseholder is Asian Alone                                                                                                          | 16       | 0.5    |
| puseholder is Pacific Islander Alone                                                                                               | 0        | 0.0    |
|                                                                                                                                    |          |        |
| ouseholder is Some Other Race Alone                                                                                                | 8        | 0.3    |
| ouseholder is Two or More Races                                                                                                    | 60       | 2.0    |
| nolds with Hispanic Householder                                                                                                    | 27       | 0.9    |
| nd-wife Families by Race of Householder                                                                                            |          |        |
|                                                                                                                                    | 473      | 100.0  |
| ouseholder is White Alone                                                                                                          | 56       | 11.8   |
| ouseholder is Black Alone                                                                                                          | 399      | 84.4   |
| ouseholder is American Indian Alone                                                                                                | 0        | 0.0    |
| ouseholder is Asian Alone                                                                                                          | 7        | 1.5    |
| ouseholder is Pacific Islander Alone                                                                                               | 0        | 0.0    |
| ouseholder is Some Other Race Alone                                                                                                | 4        | 0.8    |
| ouseholder is Two or More Races                                                                                                    | 7        | 1.5    |
| nd-wife Families with Hispanic Householder                                                                                         | 5        | 1.1    |
| Familias (Na Consula) ha Basa of Harrachaldan                                                                                      |          |        |
| Families (No Spouse) by Race of Householder                                                                                        | 1,160    | 100.0  |
| ouseholder is White Alone                                                                                                          | 46       | 4.0    |
| ouseholder is Black Alone                                                                                                          | 1,075    | 92.7   |
| ouseholder is American Indian Alone                                                                                                | 1,073    | 0.2    |
|                                                                                                                                    |          |        |
| ouseholder is Asian Alone                                                                                                          | 2        | 0.2    |
| ouseholder is Pacific Islander Alone                                                                                               | 0        | 0.0    |
| ouseholder is Some Other Race Alone                                                                                                | 3        | 0.3    |
| ouseholder is Two or More Races                                                                                                    | 32       | 2.8    |
| Families with Hispanic Householder                                                                                                 | 6        | 0.5    |
| mily Households by Race of Householder                                                                                             |          |        |
|                                                                                                                                    | 1,302    | 100.0  |
| ouseholder is White Alone                                                                                                          | 132      | 10.1   |
| ouseholder is Black Alone                                                                                                          | 1,133    | 87.0   |
| ouseholder is American Indian Alone                                                                                                | 8        | 0.6    |
| ouseholder is Asian Alone                                                                                                          | 7        | 0.5    |
| ouseholder is Pacific Islander Alone                                                                                               | 0        | 0.0    |
| ouseholder is Some Other Race Alone                                                                                                | 1        | 0.1    |
| ouseholder is Two or More Races                                                                                                    | 21       | 1.6    |
|                                                                                                                                    |          | 1.2    |
| ouseholder is Two or More Races<br>nily Households with Hispanic Householder<br>e: U.S. Census Bureau, Census 2010 Summary File 1. | 21<br>16 |        |