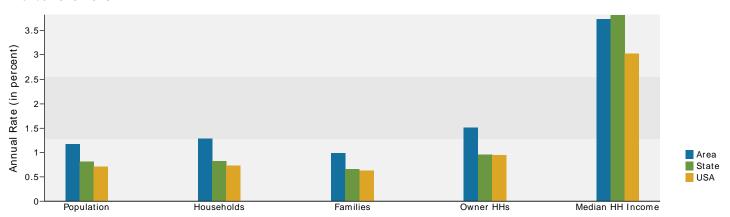

Prepared by Mark Robbins

Latitude: 36.193561533 Longitude: -86.82080738

|                                            | 2000  | 2010   | 2000-201<br>Annual Rat |
|--------------------------------------------|-------|--------|------------------------|
| Population                                 | 6,854 | 7,384  | 0.759                  |
| Households                                 | 2,750 | 2,934  | 0.659                  |
| Housing Units                              | 3,000 | 3,340  | 1.089                  |
|                                            | 3,000 | 3,3 10 | 1100                   |
| Population by Race                         |       | Number | Percer                 |
| Total                                      |       | 7,384  | 100.0                  |
| Population Reporting One Race              |       | 7,167  | 97.1                   |
| White                                      |       | 722    | 9.8                    |
| Black                                      |       | 6,314  | 85.5                   |
| American Indian                            |       | 17     | 0.2                    |
| Asian                                      |       | 68     | 0.9                    |
| Pacific Islander                           |       | 1      | 0.0                    |
| Some Other Race                            |       | 45     | 0.6                    |
| Population Reporting Two or More Races     |       | 217    | 2.9                    |
| otal Hispanic Population                   |       | 106    | 1.4                    |
| Population by Sex                          |       |        |                        |
| Male                                       |       | 3,291  | 44.6                   |
| Female                                     |       | 4,093  | 55.4                   |
| Annulation by Ann                          |       |        |                        |
| Population by Age<br>Total                 |       | 7,386  | 100.0                  |
| Age 0 - 4                                  |       | 598    | 8.1                    |
| Age 5 - 9                                  |       | 552    | 7.5                    |
|                                            |       | 593    | 8.0                    |
| Age 10 - 14                                |       |        |                        |
| Age 15 - 19                                |       | 533    | 7.2                    |
| Age 20 - 24                                |       | 584    | 7.9                    |
| Age 25 - 29                                |       | 518    | 7.0                    |
| Age 30 - 34                                |       | 417    | 5.6                    |
| Age 35 - 39                                |       | 402    | 5.4                    |
| Age 40 - 44                                |       | 380    | 5.1                    |
| Age 45 - 49                                |       | 459    | 6.2                    |
| Age 50 - 54                                |       | 520    | 7.0                    |
| Age 55 - 59                                |       | 450    | 6.1                    |
| Age 60 - 64                                |       | 318    | 4.3                    |
| Age 65 - 69                                |       | 265    | 3.6                    |
| Age 70 - 74                                |       | 234    | 3.2                    |
| Age 75 - 79                                |       | 233    | 3.2                    |
| Age 80 - 84                                |       | 177    | 2.4                    |
| Age 85+                                    |       | 151    | 2.0                    |
| Age 18+                                    |       | 5,318  | 72.0                   |
| Age 65+                                    |       | 1,060  | 14.49                  |
| Median Age by Sex and Race/Hispanic Origin |       |        |                        |
| Total Population                           |       | 33.8   |                        |
| Male                                       |       | 30.7   |                        |
| Female                                     |       | 36.0   |                        |
| White Alone                                |       | 38.7   |                        |
| Black Alone                                |       | 34.4   |                        |
| American Indian Alone                      |       | 47.5   |                        |
| Asian Alone                                |       | 27.6   |                        |
| Pacific Islander Alone                     |       | 17.5   |                        |
| Some Other Race Alone                      |       | 27.8   |                        |
| Two or More Races                          |       | 17.2   |                        |
| Hispanic Population                        |       | 27.1   |                        |
| riispanie rupulation                       |       | 2/.1   |                        |