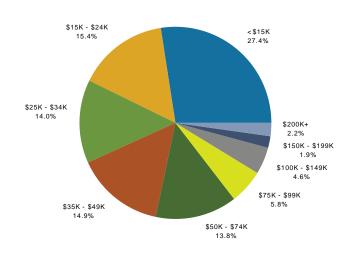

25       | 0.0%    | 36       | 0.        |
| Some Other Race Alone                           | 1,601     | 2.0%      | 1,902    | 2.4%    | 2,592    | 3         |
| Two or More Races                               | 1,680     | 2.1%      | 1,842    | 2.3%    | 2,175    | 2.        |
| Hispanic Origin (Any Race)                      | 3,306     | 4.2%      | 4,031    | 5.0%    | 5,671    | 6.        |
| a Note: Income is expressed in current dollars. |           |           |          |         |          |           |

August 11, 2014

© 2014 Esri Page 3 of 6



734 Freeland Station Rd, Nashville, Tennessee, 37228 Drive Time: 10 minutes

Prepared by Mark Robbins

Latitude: 36.193561533 Longitude: -86.82080738

#### Trends 2013-2018



#### Population by Age



#### 2013 Household Income



### 2013 Population by Race



2013 Percent Hispanic Origin: 5.0%

Source: U.S. Census Bureau, Census 2010 Summary File 1. Esri forecasts for 2013 and 2018.

August 11, 2014



734 Freeland Station Rd, Nashville, Tennessee, 37228 Drive Time: 15 minutes

Prepared by Mark Robbins

Latitude: 36.193561533 Longitude: -86.82080738

| Summary                             | Cer       | nsus 2010 |          | 2013    |          | 2    |
|-------------------------------------|-----------|-----------|----------|---------|----------|------|
| Population                          |           | 248,415   |          | 254,997 |          | 270  |
| Households                          |           | 102,372   |          | 105,532 |          | 112  |
| Families                            |           | 51,675