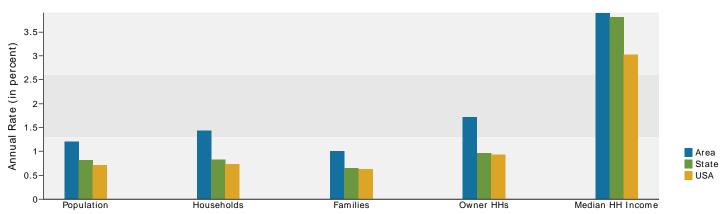

Prepared by Mark Robbins

Latitude: 36.193561533 Longitude: -86.82080738

|                                            | 2000  | 2010   | 2000-201<br>Annual Rat |
|--------------------------------------------|-------|--------|------------------------|
| Population                                 | 6,854 | 7,384  | 0.759                  |
| Households                                 | 2,750 | 2,934  | 0.659                  |
| Housing Units                              | 3,000 | 3,340  | 1.089                  |
|                                            | 3,000 | 3,3 10 | 1100                   |
| Population by Race                         |       | Number | Percer                 |
| Total                                      |       | 7,384  | 100.0                  |
| Population Reporting One Race              |       | 7,167  | 97.1                   |
| White                                      |       | 722    | 9.8                    |
| Black                                      |       | 6,314  | 85.5                   |
| American Indian                            |       | 17     | 0.2                    |
| Asian                                      |       | 68     | 0.9                    |
| Pacific Islander                           |       | 1      | 0.0                    |
| Some Other Race                            |       | 45     | 0.6                    |
| Population Reporting Two or More Races     |       | 217    | 2.9                    |
| otal Hispanic Population                   |       | 106    | 1.4                    |
| Population by Sex                          |       |        |                        |
| Male                                       |       | 3,291  | 44.6                   |
| Female                                     |       | 4,093  | 55.4                   |
| Annulation by Ann                          |       |        |                        |
| Population by Age<br>Total                 |       | 7,386  | 100.0                  |
| Age 0 - 4                                  |       | 598    | 8.1                    |
| Age 5 - 9                                  |       | 552    | 7.5                    |
|                                            |       | 593    | 8.0                    |
| Age 10 - 14                                |       |        |                        |
| Age 15 - 19                                |       | 533    | 7.2                    |
| Age 20 - 24                                |       | 584    | 7.9                    |
| Age 25 - 29                                |       | 518    | 7.0                    |
| Age 30 - 34                                |       | 417    | 5.6                    |
| Age 35 - 39                                |       | 402    | 5.4                    |
| Age 40 - 44                                |       | 380    | 5.1                    |
| Age 45 - 49                                |       | 459    | 6.2                    |
| Age 50 - 54                                |       | 520    | 7.0                    |
| Age 55 - 59                                |       | 450    | 6.1                    |
| Age 60 - 64                                |       | 318    | 4.3                    |
| Age 65 - 69                                |       | 265    | 3.6                    |
| Age 70 - 74                                |       | 234    | 3.2                    |
| Age 75 - 79                                |       | 233    | 3.2                    |
| Age 80 - 84                                |       | 177    | 2.4                    |
| Age 85+                                    |       | 151    | 2.0                    |
| Age 18+                                    |       | 5,318  | 72.0                   |
| Age 65+                                    |       | 1,060  | 14.49                  |
| Median Age by Sex and Race/Hispanic Origin |       |        |                        |
| Total Population                           |       | 33.8   |                        |
| Male                                       |       | 30.7   |                        |
| Female                                     |       | 36.0   |                        |
| White Alone                                |       | 38.7   |                        |
| Black Alone                                |       | 34.4   |                        |
| American Indian Alone                      |       | 47.5   |                        |
| Asian Alone                                |       | 27.6   |                        |
| Pacific Islander Alone                     |       | 17.5   |                        |
| Some Other Race Alone                      |       | 27.8   |                        |
| Two or More Races                          |       | 17.2   |                        |
| Hispanic Population                        |       | 27.1   |                        |
| riispanie rupulation                       |       | 2/.1   |                        |