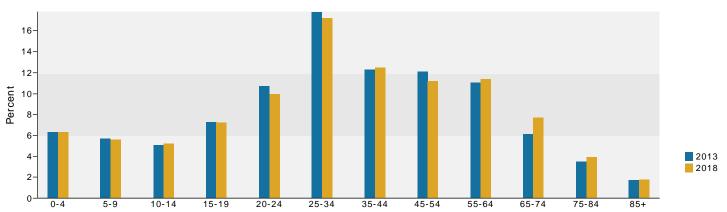

Prepared by Mark Robbins

Latitude: 36.193561533 Longitude: -86.82080738

|                                            | 2000  | 2010   | 2000-201<br>Annual Rat |
|--------------------------------------------|-------|--------|------------------------|
| Population                                 | 6,854 | 7,384  | 0.759                  |
| Households                                 | 2,750 | 2,934  | 0.659                  |
| Housing Units                              | 3,000 | 3,340  | 1.089                  |
|                                            | 3,000 | 3,3 10 | 1100                   |
| Population by Race                         |       | Number | Percer                 |
| Total                                      |       | 7,384  | 100.0                  |
| Population Reporting One Race              |       | 7,167  | 97.1                   |
| White                                      |       | 722    | 9.8                    |
| Black                                      |       | 6,314  | 85.5                   |
| American Indian                            |       | 17     | 0.2                    |
| Asian                                      |       | 68     | 0.9                    |
| Pacific Islander                           |       | 1      | 0.0                    |
| Some Other Race                            |       | 45     | 0.6                    |
| Population Reporting Two or More Races     |       | 217    | 2.9                    |
| otal Hispanic Population                   |       | 106    | 1.4                    |
| Population by Sex                          |       |        |                        |
| Male                                       |       | 3,291  | 44.6                   |
| Female                                     |       | 4,093  | 55.4                   |
| Annulation by Ann                          |       |        |                        |
| Population by Age<br>Total                 |       | 7,386  | 100.0                  |
| Age 0 - 4                                  |       | 598    | 8.1                    |
| Age 5 - 9                                  |       | 552    | 7.5                    |
|                                            |       | 593    | 8.0                    |
| Age 10 - 14                                |       |        |                        |
| Age 15 - 19                                |       | 533    | 7.2                    |
| Age 20 - 24                                |       | 584    | 7.9                    |
| Age 25 - 29                                |       | 518    | 7.0                    |
| Age 30 - 34                                |       | 417    | 5.6                    |
| Age 35 - 39                                |       | 402    | 5.4                    |
| Age 40 - 44                                |       | 380    | 5.1                    |
| Age 45 - 49                                |       | 459    | 6.2                    |
| Age 50 - 54                                |       | 520    | 7.0                    |
| Age 55 - 59                                |       | 450    | 6.1                    |
| Age 60 - 64                                |       | 318    | 4.3                    |
| Age 65 - 69                                |       | 265    | 3.6                    |
| Age 70 - 74                                |       | 234    | 3.2                    |
| Age 75 - 79                                |       | 233    | 3.2                    |
| Age 80 - 84                                |       | 177    | 2.4                    |
| Age 85+                                    |       | 151    | 2.0                    |
| Age 18+                                    |       | 5,318  | 72.0                   |
| Age 65+                                    |       | 1,060  | 14.49                  |
| Median Age by Sex and Race/Hispanic Origin |       |        |                        |
| Total Population                           |       | 33.8   |                        |
| Male                                       |       | 30.7   |                        |
| Female                                     |       | 36.0   |                        |
| White Alone                                |       | 38.7   |                        |
| Black Alone                                |       | 34.4   |                        |
| American Indian Alone                      |       | 47.5   |                        |
| Asian Alone                                |       | 27.6   |                        |
| Pacific Islander Alone                     |       | 17.5   |                        |
| Some Other Race Alone                      |       | 27.8   |                        |
| Two or More Races                          |       | 17.2   |                        |
| Hispanic Population                        |       | 27.1   |                        |
| riispanie rupulation                       |       | 2/.1   |                        |