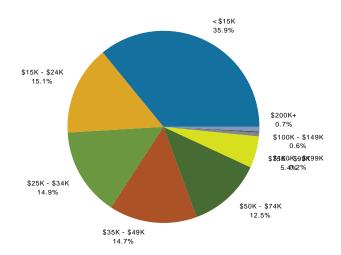

734 Freeland Station Rd, Nashville, Tennessee, Drive Time: 5 minutes

Prepared by Mark Robbins

Latitude: 36.193561533 Longitude: -86.82080738

|                                                               | Longitude | : -86.820807 |
|---------------------------------------------------------------|-----------|--------------|
| Total Housing Units by Occupancy                              |           |              |
| Total                                                         | 3,348     | 100.0%       |
| Occupied Housing Units                                        | 2,934     | 87.6%        |
| Vacant Housing Units                                          |           |              |
| For Rent                                                      | 186       | 5.6%         |
| Rented, not Occupied                                          | 4         | 0.1%         |
| For Sale Only                                                 | 26        | 0.8%         |
| Sold, not Occupied                                            | 6         | 0.2%         |
| For Seasonal/Recreational/Occasional Use                      | 6         | 0.2%         |
| For Migrant Workers                                           | 0         | 0.0%         |
| Other Vacant                                                  | 186       | 5.6%         |
| Total Vacancy Rate                                            | 12.2%     | 2.2.         |
| Households by Tenure and Mortgage Status                      |           |              |
| Total                                                         | 2,934     | 100.0%       |
| Owner Occupied                                                | 1,022     | 34.8%        |
| Owned with a Mortgage/Loan                                    | 666       | 22.7%        |
| Owned Free and Clear                                          | 356       | 12.1%        |
| Average Household Size                                        | 2.28      | 12.1 /       |
| Renter Occupied                                               | 1,912     | 65.2%        |
| Average Household Size                                        | 2.45      | 03.27        |
| Average Household Size                                        | 2.73      |              |
| Owner-occupied Housing Units by Race of Householder           | 4.000     | 100.00       |
| Total                                                         | 1,022     | 100.0%       |
| Householder is White Alone                                    | 84        | 8.2%         |
| Householder is Black Alone                                    | 911       | 89.1%        |
| Householder is American Indian Alone                          | 4         | 0.4%         |
| Householder is Asian Alone                                    | 2         | 0.29         |
| Householder is Pacific Islander Alone                         | 0         | 0.0%         |
| Householder is Some Other Race Alone                          | 3         | 0.3%         |
| Householder is Two or More Races                              | 18        | 1.8%         |
| Owner-occupied Housing Units with Hispanic Householder        | 8         | 0.8%         |
| Renter-occupied Housing Units by Race of Householder          |           |              |
| Total                                                         | 1,912     | 100.0%       |
| Householder is White Alone                                    | 151       | 7.9%         |
| Householder is Black Alone                                    | 1,695     | 88.7%        |
| Householder is American Indian Alone                          | 6         | 0.3%         |
| Householder is Asian Alone                                    | 14        | 0.7%         |
| Householder is Pacific Islander Alone                         | 0         | 0.0%         |
| Householder is Some Other Race Alone                          | 4         | 0.2%         |
| Householder is Two or More Races                              | 42        | 2.2%         |
| Renter-occupied Housing Units with Hispanic Householder       | 18        | 0.9%         |
| Average Household Size by Race/Hispanic Origin of Householder |           |              |
| Householder is White Alone                                    | 2.12      |              |
| Householder is Black Alone                                    | 2.40      |              |
| Householder is American Indian Alone                          | 1.30      |              |
| Householder is Asian Alone                                    | 3.31      |              |
| Householder is Pacific Islander Alone                         | 0.00      |              |
| Householder is Some Other Race Alone                          | 4.25      |              |
| Householder is Two or More Races                              | 2.73      |              |
| Householder is Hispanic                                       | 2.67      |              |
| •                                                             |           |              |