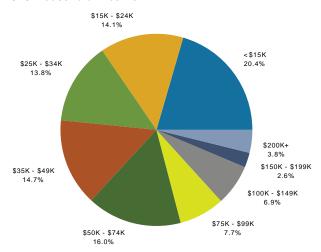

| 2    |
| Pacific Islander Alone              | 148       | 0.1%      | 189      | 0.1%    | 252      | (    |
| Some Other Race Alone               | 9,229     | 3.7%      | 10,881   | 4.3%    | 14,558   |      |
| Two or More Races                   | 5,503     | 2.2%      | 5,989    | 2.3%    | 7,018    | 2    |
| Hispanic Origin (Any Race)          | 17,549    | 7.1%      | 20,966   | 8.2%    | 28,629   | 10   |
|                                     |           |           |          |         |          |      |

August 11, 2014

© 2014 Esri Page 5 of 6



734 Freeland Station Rd, Nashville, Tennessee, 37228 Drive Time: 15 minutes

Prepared by Mark Robbins

Latitude: 36.193561533 Longitude: -86.82080738

#### Trends 2013-2018



#### Population by Age



#### 2013 Household Income



### 2013 Population by Race



2013 Percent Hispanic Origin: 8.2%

Source: U.S. Census Bureau, Census 2010 Summary File 1. Esri forecasts for 2013 and 2018.

August 11, 2014



734 Freeland Station Rd, Nashville, Tennessee, 37228 Drive Time: 5, 10, 15 minutes

Prepared by Mark Robbins

Latitude: 36.193561533 Longitude: -86.82080738

|                               | 0 - 5 minutes     | 0 - 10 minutes     | 0 - 15 minutes       |
|-------------------------------|-------------------|--------------------|----------------------|
| Population Summary            | 0 0 1111111111111 | 0 10 1111111111100 | 0 10 111111111111111 |
| 2000 Total Population         | 6,854             | 78,222             | 248,605              |
| 2010 Total Population         | 7,384             | 78,234