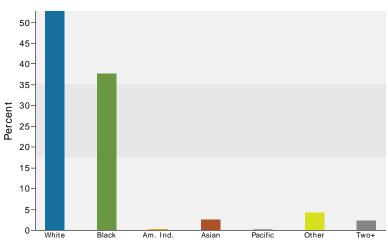

Prepared by Mark Robbins

Latitude: 36.193561533 Longitude: -86.82080738

|                                            | 2000  | 2010   | 2000-201<br>Annual Rat |
|--------------------------------------------|-------|--------|------------------------|
| Population                                 | 6,854 | 7,384  | 0.759                  |
| Households                                 | 2,750 | 2,934  | 0.659                  |
| Housing Units                              | 3,000 | 3,340  | 1.089                  |
|                                            | 3,000 | 3,3 10 | 1100                   |
| Population by Race                         |       | Number | Percer                 |
| Total                                      |       | 7,384  | 100.0                  |
| Population Reporting One Race              |       | 7,167  | 97.1                   |
| White                                      |       | 722    | 9.8                    |
| Black                                      |       | 6,314  | 85.5                   |
| American Indian                            |       | 17     | 0.2                    |
| Asian                                      |       | 68     | 0.9                    |
| Pacific Islander                           |       | 1      | 0.0                    |
| Some Other Race                            |       | 45     | 0.6                    |
| Population Reporting Two or More Races     |       | 217    | 2.9                    |
| otal Hispanic Population                   |       | 106    | 1.4                    |
| Population by Sex                          |       |        |                        |
| Male                                       |       | 3,291  | 44.6                   |
| Female                                     |       | 4,093  | 55.4                   |
| Annulation by Ann                          |       |        |                        |
| Population by Age<br>Total                 |       | 7,386  | 100.0                  |
| Age 0 - 4                                  |       | 598    | 8.1                    |
| Age 5 - 9                                  |       | 552    | 7.5                    |
|                                            |       | 593    | 8.0                    |
| Age 10 - 14                                |       |        |                        |
| Age 15 - 19                                |       | 533    | 7.2                    |
| Age 20 - 24                                |       | 584    | 7.9                    |
| Age 25 - 29                                |       | 518    | 7.0                    |
| Age 30 - 34                                |       | 417    | 5.6                    |
| Age 35 - 39                                |       | 402    | 5.4                    |
| Age 40 - 44                                |       | 380    | 5.1                    |
| Age 45 - 49                                |       | 459    | 6.2                    |
| Age 50 - 54                                |       | 520    | 7.0                    |
| Age 55 - 59                                |       | 450    | 6.1                    |
| Age 60 - 64                                |       | 318    | 4.3                    |
| Age 65 - 69                                |       | 265    | 3.6                    |
| Age 70 - 74                                |       | 234    | 3.2                    |
| Age 75 - 79                                |       | 233    | 3.2                    |
| Age 80 - 84                                |       | 177    | 2.4                    |
| Age 85+                                    |       | 151    | 2.0                    |
| Age 18+                                    |       | 5,318  | 72.0                   |
| Age 65+                                    |       | 1,060  | 14.49                  |
| Median Age by Sex and Race/Hispanic Origin |       |        |                        |
| Total Population                           |       | 33.8   |                        |
| Male                                       |       | 30.7   |                        |
| Female                                     |       | 36.0   |                        |
| White Alone                                |       | 38.7   |                        |
| Black Alone                                |       | 34.4   |                        |
| American Indian Alone                      |       | 47.5   |                        |
| Asian Alone                                |       | 27.6   |                        |
| Pacific Islander Alone                     |       | 17.5   |                        |
| Some Other Race Alone                      |       | 27.8   |                        |
| Two or More Races                          |       | 17.2   |                        |
| Hispanic Population                        |       | 27.1   |                        |
| riispanie rupulation                       |       | 2/.1   |                        |