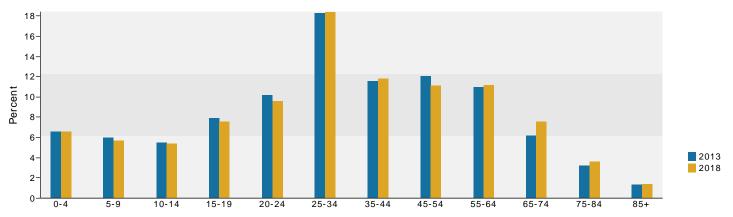

Prepared by Mark Robbins

Latitude: 36.193561533 Longitude: -86.82080738

|                                            | 2000  | 2010   | 2000-201<br>Annual Rat |
|--------------------------------------------|-------|--------|------------------------|
| Population                                 | 6,854 | 7,384  | 0.759                  |
| Households                                 | 2,750 | 2,934  | 0.659                  |
| Housing Units                              | 3,000 | 3,340  | 1.089                  |
|                                            | 3,000 | 3,3 10 | 1100                   |
| Population by Race                         |       | Number | Percer                 |
| Total                                      |       | 7,384  | 100.0                  |
| Population Reporting One Race              |       | 7,167  | 97.1                   |
| White                                      |       | 722    | 9.8                    |
| Black                                      |       | 6,314  | 85.5                   |
| American Indian                            |       | 17     | 0.2                    |
| Asian                                      |       | 68     | 0.9                    |
| Pacific Islander                           |       | 1      | 0.0                    |
| Some Other Race                            |       | 45     | 0.6                    |
| Population Reporting Two or More Races     |       | 217    | 2.9                    |
| otal Hispanic Population                   |       | 106    | 1.4                    |
| Population by Sex                          |       |        |                        |
| Male                                       |       | 3,291  | 44.6                   |
| Female                                     |       | 4,093  | 55.4                   |
| Annulation by Ann                          |       |        |                        |
| Population by Age<br>Total                 |       | 7,386  | 100.0                  |
| Age 0 - 4                                  |       | 598    | 8.1                    |
| Age 5 - 9                                  |       | 552    | 7.5                    |
|                                            |       | 593    | 8.0                    |
| Age 10 - 14                                |       |        |                        |
| Age 15 - 19                                |       | 533    | 7.2                    |
| Age 20 - 24                                |       | 584    | 7.9                    |
| Age 25 - 29                                |       | 518    | 7.0                    |
| Age 30 - 34                                |       | 417    | 5.6                    |
| Age 35 - 39                                |       | 402    | 5.4                    |
| Age 40 - 44                                |       | 380    | 5.1                    |
| Age 45 - 49                                |       | 459    | 6.2                    |
| Age 50 - 54                                |       | 520    | 7.0                    |
| Age 55 - 59                                |       | 450    | 6.1                    |
| Age 60 - 64                                |       | 318    | 4.3                    |
| Age 65 - 69                                |       | 265    | 3.6                    |
| Age 70 - 74                                |       | 234    | 3.2                    |
| Age 75 - 79                                |       | 233    | 3.2                    |
| Age 80 - 84                                |       | 177    | 2.4                    |
| Age 85+                                    |       | 151    | 2.0                    |
| Age 18+                                    |       | 5,318  | 72.0                   |
| Age 65+                                    |       | 1,060  | 14.49                  |
| Median Age by Sex and Race/Hispanic Origin |       |        |                        |
| Total Population                           |       | 33.8   |                        |
| Male                                       |       | 30.7   |                        |
| Female                                     |       | 36.0   |                        |
| White Alone                                |       | 38.7   |                        |
| Black Alone                                |       | 34.4   |                        |
| American Indian Alone                      |       | 47.5   |                        |
| Asian Alone                                |       | 27.6   |                        |
| Pacific Islander Alone                     |       | 17.5   |                        |
| Some Other Race Alone                      |       | 27.8   |                        |
| Two or More Races                          |       | 17.2   |                        |
| Hispanic Population                        |       | 27.1   |                        |
| riispanie rupulation                       |       | 2/.1   |                        |