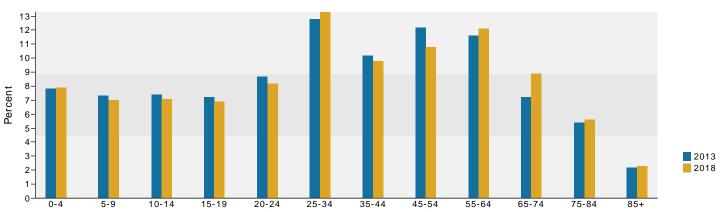

Prepared by Mark Robbins

Latitude: 36.193561533 Longitude: -86.82080738

|                                            | 2000  | 2010   | 2000-201<br>Annual Rat |
|--------------------------------------------|-------|--------|------------------------|
| Population                                 | 6,854 | 7,384  | 0.759                  |
| Households                                 | 2,750 | 2,934  | 0.659                  |
| Housing Units                              | 3,000 | 3,340  | 1.089                  |
|                                            | 3,000 | 3,3 10 | 1100                   |
| Population by Race                         |       | Number | Percer                 |
| Total                                      |       | 7,384  | 100.0                  |
| Population Reporting One Race              |       | 7,167  | 97.1                   |
| White                                      |       | 722    | 9.8                    |
| Black                                      |       | 6,314  | 85.5                   |
| American Indian                            |       | 17     | 0.2                    |
| Asian                                      |       | 68     | 0.9                    |
| Pacific Islander                           |       | 1      | 0.0                    |
| Some Other Race                            |       | 45     | 0.6                    |
| Population Reporting Two or More Races     |       | 217    | 2.9                    |
| otal Hispanic Population                   |       | 106    | 1.4                    |
| Population by Sex                          |       |        |                        |
| Male                                       |       | 3,291  | 44.6                   |
| Female                                     |       | 4,093  | 55.4                   |
| Annulation by Ann                          |       |        |                        |
| Population by Age<br>Total                 |       | 7,386  | 100.0                  |
| Age 0 - 4                                  |       | 598    | 8.1                    |
| Age 5 - 9                                  |       | 552    | 7.5                    |
|                                            |       | 593    | 8.0                    |
| Age 10 - 14                                |       |        |                        |
| Age 15 - 19                                |       | 533    | 7.2                    |
| Age 20 - 24                                |       | 584    | 7.9                    |
| Age 25 - 29                                |       | 518    | 7.0                    |
| Age 30 - 34                                |       | 417    | 5.6                    |
| Age 35 - 39                                |       | 402    | 5.4                    |
| Age 40 - 44                                |       | 380    | 5.1                    |
| Age 45 - 49                                |       | 459    | 6.2                    |
| Age 50 - 54                                |       | 520    | 7.0                    |
| Age 55 - 59                                |       | 450    | 6.1                    |
| Age 60 - 64                                |       | 318    | 4.3                    |
| Age 65 - 69                                |       | 265    | 3.6                    |
| Age 70 - 74                                |       | 234    | 3.2                    |
| Age 75 - 79                                |       | 233    | 3.2                    |
| Age 80 - 84                                |       | 177    | 2.4                    |
| Age 85+                                    |       | 151    | 2.0                    |
| Age 18+                                    |       | 5,318  | 72.0                   |
| Age 65+                                    |       | 1,060  | 14.49                  |
| Median Age by Sex and Race/Hispanic Origin |       |        |                        |
| Total Population                           |       | 33.8   |                        |
| Male                                       |       | 30.7   |                        |
| Female                                     |       | 36.0   |                        |
| White Alone                                |       | 38.7   |                        |
| Black Alone                                |       | 34.4   |                        |
| American Indian Alone                      |       | 47.5   |                        |
| Asian Alone                                |       | 27.6   |                        |
| Pacific Islander Alone                     |       | 17.5   |                        |
| Some Other Race Alone                      |       | 27.8   |                        |
| Two or More Races                          |       | 17.2   |                        |
| Hispanic Population                        |       | 27.1   |                        |
| riispanie rupulation                       |       | 2/.1   |                        |