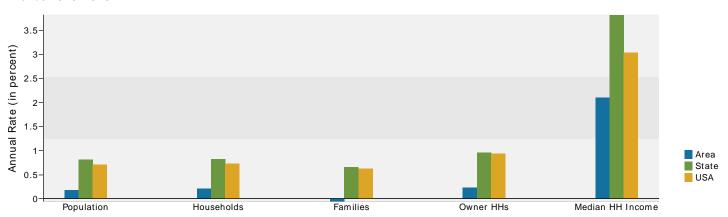

|
| Pacific Islander Alone                          |           | 0.0%      | 1        |         | 1        |       |
| Some Other Race Alone                           | 45        | 0.6%      | 54       | 0.8%    | 78       | 1     |
| Two or More Races                               | 217       | 2.9%      | 228      | 3.2%    | 255      | 3.    |
| Hispanic Origin (Any Race)                      | 106       | 1.4%      | 130      | 1.8%    | 184      | 2.    |
| a Note: Income is expressed in current dollars. |           |           |          |         |          |       |

August 11, 2014

© 2014 Esri Page 1 of 6



734 Freeland Station Rd, Nashville, Tennessee, 37228 Drive Time: 5 minutes

Prepared by Mark Robbins

Latitude: 36.193561533 Longitude: -86.82080738

#### Trends 2013-2018



#### Population by Age



#### 2013 Household Income



### 2013 Population by Race



2013 Percent Hispanic Origin: 1.8%

Source: U.S. Census Bureau, Census 2010 Summary File 1. Esri forecasts for 2013 and 2018.



734 Freeland Station Rd, Nashville, Tennessee, 37228 Drive Time: 10 minutes

Prepared by Mark Robbins

Latitude: 36.193561533 Longitude: -86.82080738

| Summary                                         | Cer       | nsus 2010 |          | 2013    |          | 20        |
|-------------------------------------------------|-----------|-----------|----------|---------|----------|-----------|
| Population                                      |           | 78,234    |          | 80,443  |          | 85,4      |
| Households                                      |           | 31,875