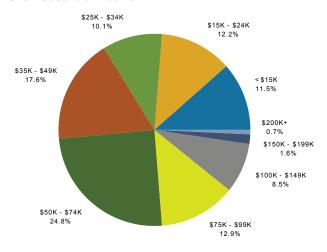

328 Goodman Rd E, Southaven, Mississippi, 38671 Ring: 1 mile radius

Prepared by Mark Robbins

Latitude: 34.962790569 Longitude: -89.98361141

|                                                                            |           | nsus 2010    |          | 2013         |              |            |
|----------------------------------------------------------------------------|-----------|--------------|----------|--------------|--------------|------------|
| Population                                                                 |           | 4,528        |          | 4,497        |              |            |
| Households                                                                 |           | 1,825        |          | 1,812        |              |            |
| Families                                                                   |           | 1,323        |          | 1,303        |              |            |
| Average Household Size                                                     |           | 2.46         |          | 2.46         |              |            |
| Owner Occupied Housing Units                                               |           | 1,331        |          | 1,343        |              |            |
| Renter Occupied Housing Units                                              |           | 494          |          | 470          |              |            |
| Median Age                                                                 |           | 36.1         |          | 36.6         |              |            |
| Trends: 2013 - 2018 Annual Rate                                            |           | Area         |          | State        |              | Nat        |
| Population                                                                 |           | 0.40%        |          | 0.47%        |              | 0          |
| Households                                                                 |           | 0.36%        |          | 0.54%        |              | 0          |
| Families                                                                   |           | 0.18%        |          | 0.36%        |              | 0          |
| Owner HHs                                                                  |           | 0.70%        |          | 0.61%        |              | 0          |
| Median Household Income                                                    |           | 1.90%        |          | 3.51%        |              | 3          |
|                                                                            |           | 1.0070       | 20       | )13          | 20           | 018        |
| Households by Income                                                       |           |              | Number   | Percent      | Number       | Pε         |
| <\$15,000                                                                  |           |              | 202      | 11.1%        | 178          |            |
| \$15,000 - \$24,999                                                        |           |              | 146      | 8.1%         | 96           |            |
| \$25,000 - \$34,999                                                        |           |              | 177      | 9.8%         | 138          |            |
| \$35,000 - \$34,399                                                        |           |              | 310      | 17.1%        | 268          | 1          |
| \$50,000 - \$74,999                                                        |           |              | 494      | 27.3%        | 580          | 3          |
| \$75,000 - \$99,999                                                        |           |              | 248      | 13.7%        | 297          | 1          |
| \$100,000 - \$35,555                                                       |           |              | 179      | 9.9%         | 212          | 1          |
| \$150,000 - \$199,999                                                      |           |              | 47       | 2.6%         | 64           | '          |
| \$200,000+                                                                 |           |              | 9        | 0.5%         | 13           |            |
| Ψ200,000.                                                                  |           |              | J        | 0.070        | 10           |            |
| Median Household Income                                                    |           |              | \$52,219 |              | \$57,383     |            |
| Average Household Income                                                   |           |              | \$60,532 |              | \$67,469     |            |
| Per Capita Income                                                          |           |              | \$22,703 |              | \$25,214     |            |
|                                                                            | Census 20 | 10           |          | )13          |              | 018        |
| Population by Age                                                          | Number    | Percent      | Number   | Percent      | Number       | Pe         |
| 0 - 4                                                                      | 336       | 7.4%         | 320      | 7.1%         | 331          |            |
| 5 - 9                                                                      | 309       | 6.8%         | 317      | 7.0%         | 321          |            |
| 10 - 14                                                                    | 347       | 7.7%         | 315      | 7.0%         | 325          |            |
| 15 - 19                                                                    | 302       | 6.7%         | 300      | 6.7%         | 290          |            |
| 20 - 24                                                                    | 268       | 5.9%         | 275      | 6.1%         | 267          |            |
| 25 - 34                                                                    | 629       | 13.9%        | 625      | 13.9%        | 631          | 1          |
| 35 - 44                                                                    | 640       | 14.1%        | 629      | 14.0%        | 618          | 1          |
| 45 - 54                                                                    | 650       | 14.4%        | 609      | 13.5%        | 592          | 1          |
| 55 - 64                                                                    | 535       | 11.8%        | 552      | 12.3%        | 563          | 1          |
| 65 - 74                                                                    | 278       | 6.1%         | 327      | 7.3%         | 396          |            |
| 75 - 84                                                                    | 171       | 3.8%         | 155      | 3.4%         | 176          |            |
| 85+                                                                        | 63        | 1.4%         | 74       | 1.6%         | 80           |            |
| 001                                                                        | Census 20 |              |          | )13          |              | 018        |
| Race and Ethnicity                                                         | Number    | Percent      | Number   | Percent      | Number       | J 10<br>P∈ |
| White Alone                                                                | 3,639     | 80.4%        | 3,548    | 78.9%        |              | 7          |
| Black Alone                                                                | 646       | 14.3%        | 691      | 15.4%        | 3,461<br>822 | 1          |
| American Indian Alone                                                      | 11        | 0.2%         | 13       | 0.3%         | 16           |            |
| Asian Alone                                                                | 58        | 1.3%         | 61       | 1.4%         | 71           |            |
| Pacific Islander Alone                                                     | 1         | 0.0%         | 1        | 0.0%         | 1            |            |
| Some Other Race Alone                                                      | 86        |              | 96       |              |              |            |
|                                                                            |           | 1.9%<br>1.9% |          | 2.1%<br>2.0% | 119          |            |
| Two or More Races                                                          | 86        | 1.970        | 88       | Z.U 70       | 98           |            |
| Hispanic Origin (Any Race) a Note: Income is expressed in current dollars. | 167       | 3.7%         | 193      | 4.3%         | 250          |            |

#### 2013 Household Income