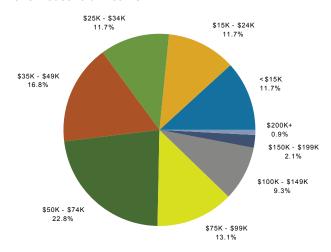

328 Goodman Rd E, Southaven, Mississippi, 38671 Ring: 1 mile radius

Prepared by Mark Robbins

Latitude: 34.962790569 Longitude: -89.98361141

|                                                                            |           | nsus 2010    |          | 2013         |              |            |
|----------------------------------------------------------------------------|-----------|--------------|----------|--------------|--------------|------------|
| Population                                                                 |           | 4,528        |          | 4,497        |              |            |
| Households                                                                 |           | 1,825        |          | 1,812        |              |            |
| Families                                                                   |           | 1,323        |          | 1,303        |              |            |
| Average Household Size                                                     |           | 2.46         |          | 2.46         |              |            |
| Owner Occupied Housing Units                                               |           | 1,331        |          | 1,343        |              |            |
| Renter Occupied Housing Units                                              |           | 494          |          | 470          |              |            |
| Median Age                                                                 |           | 36.1         |          | 36.6         |              |            |
| Trends: 2013 - 2018 Annual Rate                                            |           | Area         |          | State        |              | Nat        |
| Population                                                                 |           | 0.40%        |          | 0.47%        |              | 0          |
| Households                                                                 |           | 0.36%        |          | 0.54%        |              | 0          |
| Families                                                                   |           | 0.18%        |          | 0.36%        |              | 0          |
| Owner HHs                                                                  |           | 0.70%        |          | 0.61%        |              | 0          |
| Median Household Income                                                    |           | 1.90%        |          | 3.51%        |              | 3          |
|                                                                            |           | 1.0070       | 20       | )13          | 20           | 018        |
| Households by Income                                                       |           |              | Number   | Percent      | Number       | Pε         |
| <\$15,000                                                                  |           |              | 202      | 11.1%        | 178          |            |
| \$15,000 - \$24,999                                                        |           |              | 146      | 8.1%         | 96           |            |
| \$25,000 - \$34,999                                                        |           |              | 177      | 9.8%         | 138          |            |
| \$35,000 - \$34,399                                                        |           |              | 310      | 17.1%        | 268          | 1          |
| \$50,000 - \$74,999                                                        |           |              | 494      | 27.3%        | 580          | 3          |
| \$75,000 - \$99,999                                                        |           |              | 248      | 13.7%        | 297          | 1          |
| \$100,000 - \$35,555                                                       |           |              | 179      | 9.9%         | 212          | 1          |
| \$150,000 - \$199,999                                                      |           |              | 47       | 2.6%         | 64           | '          |
| \$200,000+                                                                 |           |              | 9        | 0.5%         | 13           |            |
| Ψ200,000.                                                                  |           |              | J        | 0.070        | 10           |            |
| Median Household Income                                                    |           |              | \$52,219 |              | \$57,383     |            |
| Average Household Income                                                   |           |              | \$60,532 |              | \$67,469     |            |
| Per Capita Income                                                          |           |              | \$22,703 |              | \$25,214     |            |
|                                                                            | Census 20 | 10           |          | )13          |              | 018        |
| Population by Age                                                          | Number    | Percent      | Number   | Percent      | Number       | Pe         |
| 0 - 4                                                                      | 336       | 7.4%         | 320      | 7.1%         | 331          |            |
| 5 - 9                                                                      | 309       | 6.8%         | 317      | 7.0%         | 321          |            |
| 10 - 14                                                                    | 347       | 7.7%         | 315      | 7.0%         | 325          |            |
| 15 - 19                                                                    | 302       | 6.7%         | 300      | 6.7%         | 290          |            |
| 20 - 24                                                                    | 268       | 5.9%         | 275      | 6.1%         | 267          |            |
| 25 - 34                                                                    | 629       | 13.9%        | 625      | 13.9%        | 631          | 1          |
| 35 - 44                                                                    | 640       | 14.1%        | 629      | 14.0%        | 618          | 1          |
| 45 - 54                                                                    | 650       | 14.4%        | 609      | 13.5%        | 592          | 1          |
| 55 - 64                                                                    | 535       | 11.8%        | 552      | 12.3%        | 563          | 1          |
| 65 - 74                                                                    | 278       | 6.1%         | 327      | 7.3%         | 396          |            |
| 75 - 84                                                                    | 171       | 3.8%         | 155      | 3.4%         | 176          |            |
| 85+                                                                        | 63        | 1.4%         | 74       | 1.6%         | 80           |            |
| 001                                                                        | Census 20 |              |          | )13          |              | 018        |
| Race and Ethnicity                                                         | Number    | Percent      | Number   | Percent      | Number       | J 10<br>P∈ |
| White Alone                                                                | 3,639     | 80.4%        | 3,548    | 78.9%        |              | 7          |
| Black Alone                                                                | 646       | 14.3%        | 691      | 15.4%        | 3,461<br>822 | 1          |
| American Indian Alone                                                      | 11        | 0.2%         | 13       | 0.3%         | 16           |            |
| Asian Alone                                                                | 58        | 1.3%         | 61       | 1.4%         | 71           |            |
| Pacific Islander Alone                                                     | 1         | 0.0%         | 1        | 0.0%         | 1            |            |
| Some Other Race Alone                                                      | 86        |              | 96       |              |              |            |
|                                                                            |           | 1.9%<br>1.9% |          | 2.1%<br>2.0% | 119          |            |
| Two or More Races                                                          | 86        | 1.970        | 88       | Z.U 70       | 98           |            |
| Hispanic Origin (Any Race) a Note: Income is expressed in current dollars. | 167       | 3.7%         | 193      | 4.3%         | 250          |            |

#### 2013 Household Income