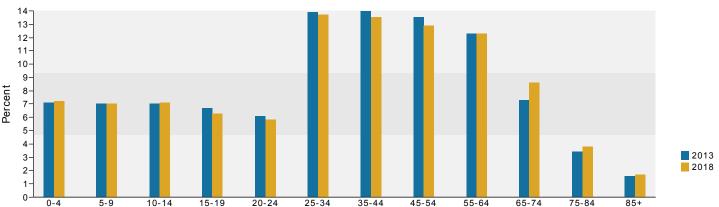

328 Goodman Rd E, Southaven, Mississippi, 38671 Ring: 1 mile radius

Prepared by Mark Robbins

Latitude: 34.962790569 Longitude: -89.98361141

|                                                                            |           | nsus 2010    |          | 2013         |              |            |
|----------------------------------------------------------------------------|-----------|--------------|----------|--------------|--------------|------------|
| Population                                                                 |           | 4,528        |          | 4,497        |              |            |
| Households                                                                 |           | 1,825        |          | 1,812        |              |            |
| Families                                                                   |           | 1,323        |          | 1,303        |              |            |
| Average Household Size                                                     |           | 2.46         |          | 2.46         |              |            |
| Owner Occupied Housing Units                                               |           | 1,331        |          | 1,343        |              |            |
| Renter Occupied Housing Units                                              |           | 494          |          | 470          |              |            |
| Median Age                                                                 |           | 36.1         |          | 36.6         |              |            |
| Trends: 2013 - 2018 Annual Rate                                            |           | Area         |          | State        |              | Nat        |
| Population                                                                 |           | 0.40%        |          | 0.47%        |              | 0          |
| Households                                                                 |           | 0.36%        |          | 0.54%        |              | 0          |
| Families                                                                   |           | 0.18%        |          | 0.36%        |              | 0          |
| Owner HHs                                                                  |           | 0.70%        |          | 0.61%        |              | 0          |
| Median Household Income                                                    |           | 1.90%        |          | 3.51%        |              | 3          |
|                                                                            |           | 1.0070       | 20       | )13          | 20           | 018        |
| Households by Income                                                       |           |              | Number   | Percent      | Number       | Pε         |
| <\$15,000                                                                  |           |              | 202      | 11.1%        | 178          |            |
| \$15,000 - \$24,999                                                        |           |              | 146      | 8.1%         | 96           |            |
| \$25,000 - \$34,999                                                        |           |              | 177      | 9.8%         | 138          |            |
| \$35,000 - \$34,399                                                        |           |              | 310      | 17.1%        | 268          | 1          |
| \$50,000 - \$74,999                                                        |           |              | 494      | 27.3%        | 580          | 3          |
| \$75,000 - \$99,999                                                        |           |              | 248      | 13.7%        | 297          | 1          |
| \$100,000 - \$35,555                                                       |           |              | 179      | 9.9%         | 212          | 1          |
| \$150,000 - \$199,999                                                      |           |              | 47       | 2.6%         | 64           | '          |
| \$200,000+                                                                 |           |              | 9        | 0.5%         | 13           |            |
| Ψ200,000.                                                                  |           |              | J        | 0.070        | 10           |            |
| Median Household Income                                                    |           |              | \$52,219 |              | \$57,383     |            |
| Average Household Income                                                   |           |              | \$60,532 |              | \$67,469     |            |
| Per Capita Income                                                          |           |              | \$22,703 |              | \$25,214     |            |
|                                                                            | Census 20 | 10           |          | )13          |              | 018        |
| Population by Age                                                          | Number    | Percent      | Number   | Percent      | Number       | Pe         |
| 0 - 4                                                                      | 336       | 7.4%         | 320      | 7.1%         | 331          |            |
| 5 - 9                                                                      | 309       | 6.8%         | 317      | 7.0%         | 321          |            |
| 10 - 14                                                                    | 347       | 7.7%         | 315      | 7.0%         | 325          |            |
| 15 - 19                                                                    | 302       | 6.7%         | 300      | 6.7%         | 290          |            |
| 20 - 24                                                                    | 268       | 5.9%         | 275      | 6.1%         | 267          |            |
| 25 - 34                                                                    | 629       | 13.9%        | 625      | 13.9%        | 631          | 1          |
| 35 - 44                                                                    | 640       | 14.1%        | 629      | 14.0%        | 618          | 1          |
| 45 - 54                                                                    | 650       | 14.4%        | 609      | 13.5%        | 592          | 1          |
| 55 - 64                                                                    | 535       | 11.8%        | 552      | 12.3%        | 563          | 1          |
| 65 - 74                                                                    | 278       | 6.1%         | 327      | 7.3%         | 396          |            |
| 75 - 84                                                                    | 171       | 3.8%         | 155      | 3.4%         | 176          |            |
| 85+                                                                        | 63        | 1.4%         | 74       | 1.6%         | 80           |            |
| 001                                                                        | Census 20 |              |          | )13          |              | 018        |
| Race and Ethnicity                                                         | Number    | Percent      | Number   | Percent      | Number       | J 10<br>P∈ |
| White Alone                                                                | 3,639     | 80.4%        | 3,548    | 78.9%        |              | 7          |
| Black Alone                                                                | 646       | 14.3%        | 691      | 15.4%        | 3,461<br>822 | 1          |
| American Indian Alone                                                      | 11        | 0.2%         | 13       | 0.3%         | 16           |            |
| Asian Alone                                                                | 58        | 1.3%         | 61       | 1.4%         | 71           |            |
| Pacific Islander Alone                                                     | 1         | 0.0%         | 1        | 0.0%         | 1            |            |
| Some Other Race Alone                                                      | 86        |              | 96       |              |              |            |
|                                                                            |           | 1.9%<br>1.9% |          | 2.1%<br>2.0% | 119          |            |
| Two or More Races                                                          | 86        | 1.970        | 88       | Z.U 70       | 98           |            |
| Hispanic Origin (Any Race) a Note: Income is expressed in current dollars. | 167       | 3.7%         | 193      | 4.3%         | 250          |            |

#### Population by Age