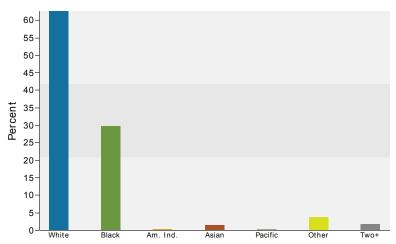

328 Goodman Rd E, Southaven, Mississippi, 38671 Ring: 1 mile radius

Prepared by Mark Robbins

Latitude: 34.962790569 Longitude: -89.98361141

|                                                                            |           | nsus 2010    |          | 2013         |              |            |
|----------------------------------------------------------------------------|-----------|--------------|----------|--------------|--------------|------------|
| Population                                                                 |           | 4,528        |          | 4,497        |              |            |
| Households                                                                 |           | 1,825        |          | 1,812        |              |            |
| Families                                                                   |           | 1,323        |          | 1,303        |              |            |
| Average Household Size                                                     |           | 2.46         |          | 2.46         |              |            |
| Owner Occupied Housing Units                                               |           | 1,331        |          | 1,343        |              |            |
| Renter Occupied Housing Units                                              |           | 494          |          | 470          |              |            |
| Median Age                                                                 |           | 36.1         |          | 36.6         |              |            |
| Trends: 2013 - 2018 Annual Rate                                            |           | Area         |          | State        |              | Nat        |
| Population                                                                 |           | 0.40%        |          | 0.47%        |              | 0          |
| Households                                                                 |           | 0.36%        |          | 0.54%        |              | 0          |
| Families                                                                   |           | 0.18%        |          | 0.36%        |              | 0          |
| Owner HHs                                                                  |           | 0.70%        |          | 0.61%        |              | 0          |
| Median Household Income                                                    |           | 1.90%        |          | 3.51%        |              | 3          |
|                                                                            |           | 1.0070       | 20       | )13          | 20           | 018        |
| Households by Income                                                       |           |              | Number   | Percent      | Number       | Pε         |
| <\$15,000                                                                  |           |              | 202      | 11.1%        | 178          |            |
| \$15,000 - \$24,999                                                        |           |              | 146      | 8.1%         | 96           |            |
| \$25,000 - \$34,999                                                        |           |              | 177      | 9.8%         | 138          |            |
| \$35,000 - \$34,399                                                        |           |              | 310      | 17.1%        | 268          | 1          |
| \$50,000 - \$74,999                                                        |           |              | 494      | 27.3%        | 580          | 3          |
| \$75,000 - \$99,999                                                        |           |              | 248      | 13.7%        | 297          | 1          |
| \$100,000 - \$35,555                                                       |           |              | 179      | 9.9%         | 212          | 1          |
| \$150,000 - \$199,999                                                      |           |              | 47       | 2.6%         | 64           | '          |
| \$200,000+                                                                 |           |              | 9        | 0.5%         | 13           |            |
| Ψ200,000.                                                                  |           |              | J        | 0.070        | 10           |            |
| Median Household Income                                                    |           |              | \$52,219 |              | \$57,383     |            |
| Average Household Income                                                   |           |              | \$60,532 |              | \$67,469     |            |
| Per Capita Income                                                          |           |              | \$22,703 |              | \$25,214     |            |
|                                                                            | Census 20 | 10           |          | )13          |              | 018        |
| Population by Age                                                          | Number    | Percent      | Number   | Percent      | Number       | Pe         |
| 0 - 4                                                                      | 336       | 7.4%         | 320      | 7.1%         | 331          |            |
| 5 - 9                                                                      | 309       | 6.8%         | 317      | 7.0%         | 321          |            |
| 10 - 14                                                                    | 347       | 7.7%         | 315      | 7.0%         | 325          |            |
| 15 - 19                                                                    | 302       | 6.7%         | 300      | 6.7%         | 290          |            |
| 20 - 24                                                                    | 268       | 5.9%         | 275      | 6.1%         | 267          |            |
| 25 - 34                                                                    | 629       | 13.9%        | 625      | 13.9%        | 631          | 1          |
| 35 - 44                                                                    | 640       | 14.1%        | 629      | 14.0%        | 618          | 1          |
| 45 - 54                                                                    | 650       | 14.4%        | 609      | 13.5%        | 592          | 1          |
| 55 - 64                                                                    | 535       | 11.8%        | 552      | 12.3%        | 563          | 1          |
| 65 - 74                                                                    | 278       | 6.1%         | 327      | 7.3%         | 396          |            |
| 75 - 84                                                                    | 171       | 3.8%         | 155      | 3.4%         | 176          |            |
| 85+                                                                        | 63        | 1.4%         | 74       | 1.6%         | 80           |            |
| 001                                                                        | Census 20 |              |          | )13          |              | 018        |
| Race and Ethnicity                                                         | Number    | Percent      | Number   | Percent      | Number       | J 10<br>P∈ |
| White Alone                                                                | 3,639     | 80.4%        | 3,548    | 78.9%        |              | 7          |
| Black Alone                                                                | 646       | 14.3%        | 691      | 15.4%        | 3,461<br>822 | 1          |
| American Indian Alone                                                      | 11        | 0.2%         | 13       | 0.3%         | 16           |            |
| Asian Alone                                                                | 58        | 1.3%         | 61       | 1.4%         | 71           |            |
| Pacific Islander Alone                                                     | 1         | 0.0%         | 1        | 0.0%         | 1            |            |
| Some Other Race Alone                                                      | 86        |              | 96       |              |              |            |
|                                                                            |           | 1.9%<br>1.9% |          | 2.1%<br>2.0% | 119          |            |
| Two or More Races                                                          | 86        | 1.970        | 88       | Z.U 70       | 98           |            |
| Hispanic Origin (Any Race) a Note: Income is expressed in current dollars. | 167       | 3.7%         | 193      | 4.3%         | 250          |            |

#### 2013 Population by Race

2013 Percent Hispanic Origin: 4.3%

Source: U.S. Census Bureau, Census 2010 Summary File 1. Esri forecasts for 2013 and 2018.

April 17, 2014

328 Goodman Rd E, Southaven, Mississippi, 38671 Ring: 3 mile radius