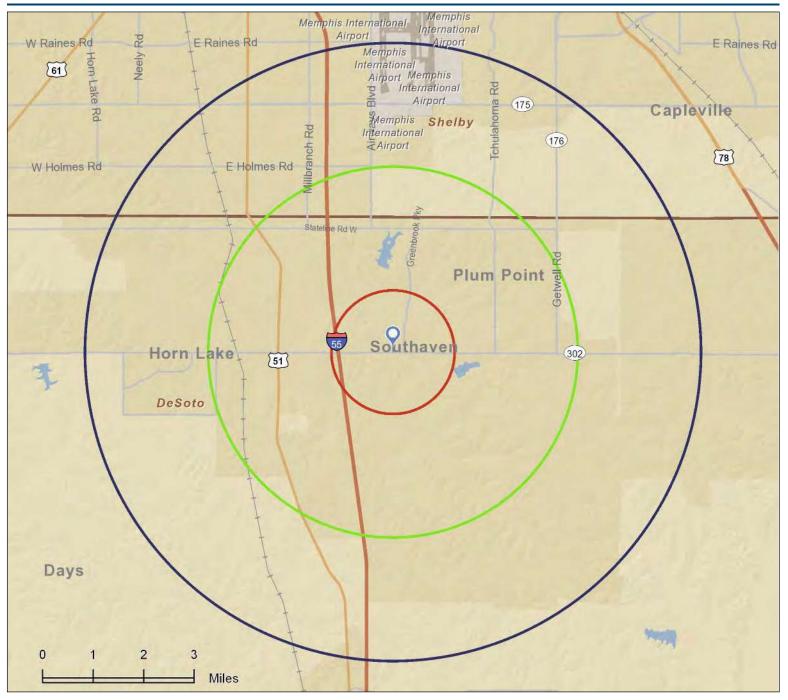

## Site Map

328 Goodman Rd E, Southaven, Mississippi, 38671 Ring: 1, 3, 5 Miles

Prepared by Mark Robbins

Latitude: 34.962791 Longitude: -89.983611

328 Goodman Rd E, Southaven, Mississippi, Ring: 1 mile radius

### **Executive Summary**

328 Goodman Rd E, Southaven, Mississippi, 38671 Rings: 1, 3, 5 mile radii

Prepared by Mark Robbins

Latitude: 34.962790569 Longitude: -89.98361141

|                        | 1 mile | 3 miles | 5 miles |
|------------------------|--------|---------|---------|
| Population             |        |         |         |
| 2000 Population        | 3,940  | 32,260  | 81,837  |
| 2010 Population        | 4,528  | 42,929  | 101,228 |
| 2013 Population        | 4,497  | 43,571  | 103,186 |
| 2018 Population        | 4,588  | 45,240  | 107,701 |
| 2000-2010 Annual Rate  | 1.40%  | 2.90%   | 2.15%   |
| 2010-2013 Annual Rate  | -0.21% | 0.46%   | 0.59%   |
| 2013-2018 Annual Rate  | 0.40%  | 0.75%   | 0.86%   |
| 2013 Male Population   | 47.7%  | 47.9%   | 47.5%   |
| 2013 Female Population | 52.3%  | 52.1%   | 52.5%   |
| 2013 Median Age        | 36.6   | 33.1    | 33.8    |
|                        |        |         |         |