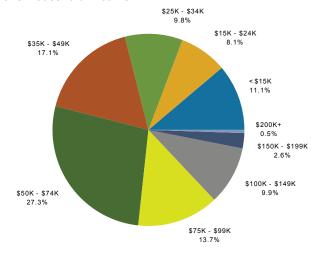

328 Goodman Rd E, Southaven, Mississippi, 38671 Ring: 1 mile radius

Prepared by Mark Robbins

Latitude: 34.962790569 Longitude: -89.98361141

|                                                                            |           | nsus 2010    |          | 2013         |              |            |
|----------------------------------------------------------------------------|-----------|--------------|----------|--------------|--------------|------------|
| Population                                                                 |           | 4,528        |          | 4,497        |              |            |
| Households                                                                 |           | 1,825        |          | 1,812        |              |            |
| Families                                                                   |           | 1,323        |          | 1,303        |              |            |
| Average Household Size                                                     |           | 2.46         |          | 2.46         |              |            |
| Owner Occupied Housing Units                                               |           | 1,331        |          | 1,343        |              |            |
| Renter Occupied Housing Units                                              |           | 494          |          | 470          |              |            |
| Median Age                                                                 |           | 36.1         |          | 36.6         |              |            |
| Trends: 2013 - 2018 Annual Rate                                            |           | Area         |          | State        |              | Nat        |
| Population                                                                 |           | 0.40%        |          | 0.47%        |              | 0          |
| Households                                                                 |           | 0.36%        |          | 0.54%        |              | 0          |
| Families                                                                   |           | 0.18%        |          | 0.36%        |              | 0          |
| Owner HHs                                                                  |           | 0.70%        |          | 0.61%        |              | 0          |
| Median Household Income                                                    |           | 1.90%        |          | 3.51%        |              | 3          |
|                                                                            |           | 1.0070       | 20       | )13          | 20           | 018        |
| Households by Income                                                       |           |              | Number   | Percent      | Number       | Pε         |
| <\$15,000                                                                  |           |              | 202      | 11.1%        | 178          |            |
| \$15,000 - \$24,999                                                        |           |              | 146      | 8.1%         | 96           |            |
| \$25,000 - \$34,999                                                        |           |              | 177      | 9.8%         | 138          |            |
| \$35,000 - \$34,399                                                        |           |              | 310      | 17.1%        | 268          | 1          |
| \$50,000 - \$74,999                                                        |           |              | 494      | 27.3%        | 580          | 3          |
| \$75,000 - \$99,999                                                        |           |              | 248      | 13.7%        | 297          | 1          |
| \$100,000 - \$35,555                                                       |           |              | 179      | 9.9%         | 212          | 1          |
| \$150,000 - \$199,999                                                      |           |              | 47       | 2.6%         | 64           | '          |
| \$200,000+                                                                 |           |              | 9        | 0.5%         | 13           |            |
| Ψ200,000.                                                                  |           |              | J        | 0.070        | 10           |            |
| Median Household Income                                                    |           |              | \$52,219 |              | \$57,383     |            |
| Average Household Income                                                   |           |              | \$60,532 |              | \$67,469     |            |
| Per Capita Income                                                          |           |              | \$22,703 |              | \$25,214     |            |
|                                                                            | Census 20 | 10           |          | )13          |              | 018        |
| Population by Age                                                          | Number    | Percent      | Number   | Percent      | Number       | Pe         |
| 0 - 4                                                                      | 336       | 7.4%         | 320      | 7.1%         | 331          |            |
| 5 - 9                                                                      | 309       | 6.8%         | 317      | 7.0%         | 321          |            |
| 10 - 14                                                                    | 347       | 7.7%         | 315      | 7.0%         | 325          |            |
| 15 - 19                                                                    | 302       | 6.7%         | 300      | 6.7%         | 290          |            |
| 20 - 24                                                                    | 268       | 5.9%         | 275      | 6.1%         | 267          |            |
| 25 - 34                                                                    | 629       | 13.9%        | 625      | 13.9%        | 631          | 1          |
| 35 - 44                                                                    | 640       | 14.1%        | 629      | 14.0%        | 618          | 1          |
| 45 - 54                                                                    | 650       | 14.4%        | 609      | 13.5%        | 592          | 1          |
| 55 - 64                                                                    | 535       | 11.8%        | 552      | 12.3%        | 563          | 1          |
| 65 - 74                                                                    | 278       | 6.1%         | 327      | 7.3%         | 396          |            |
| 75 - 84                                                                    | 171       | 3.8%         | 155      | 3.4%         | 176          |            |
| 85+                                                                        | 63        | 1.4%         | 74       | 1.6%         | 80           |            |
| 001                                                                        | Census 20 |              |          | )13          |              | 018        |
| Race and Ethnicity                                                         | Number    | Percent      | Number   | Percent      | Number       | J 10<br>P∈ |
| White Alone                                                                | 3,639     | 80.4%        | 3,548    | 78.9%        |              | 7          |
| Black Alone                                                                | 646       | 14.3%        | 691      | 15.4%        | 3,461<br>822 | 1          |
| American Indian Alone                                                      | 11        | 0.2%         | 13       | 0.3%         | 16           |            |
| Asian Alone                                                                | 58        | 1.3%         | 61       | 1.4%         | 71           |            |
| Pacific Islander Alone                                                     | 1         | 0.0%         | 1        | 0.0%         | 1            |            |
| Some Other Race Alone                                                      | 86        |              | 96       |              |              |            |
|                                                                            |           | 1.9%<br>1.9% |          | 2.1%<br>2.0% | 119          |            |
| Two or More Races                                                          | 86        | 1.970        | 88       | Z.U 70       | 98           |            |
| Hispanic Origin (Any Race) a Note: Income is expressed in current dollars. | 167       | 3.7%         | 193      | 4.3%         | 250          |            |

#### 2013 Household Income