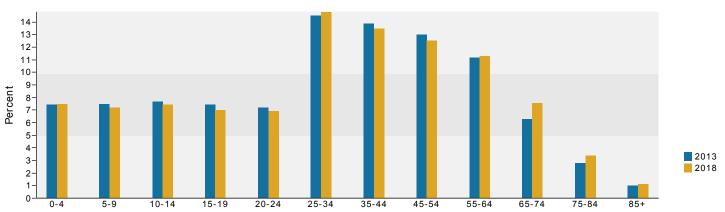

328 Goodman Rd E, Southaven, Mississippi, 38671 Ring: 1 mile radius

Prepared by Mark Robbins

Latitude: 34.962790569 Longitude: -89.98361141

|                                                                            |           | nsus 2010    |          | 2013         |              |            |
|----------------------------------------------------------------------------|-----------|--------------|----------|--------------|--------------|------------|
| Population                                                                 |           | 4,528        |          | 4,497        |              |            |
| Households                                                                 |           | 1,825        |          | 1,812        |              |            |
| Families                                                                   |           | 1,323        |          | 1,303        |              |            |
| Average Household Size                                                     |           | 2.46         |          | 2.46         |              |            |
| Owner Occupied Housing Units                                               |           | 1,331        |          | 1,343        |              |            |
| Renter Occupied Housing Units                                              |           | 494          |          | 470          |              |            |
| Median Age                                                                 |           | 36.1         |          | 36.6         |              |            |
| Trends: 2013 - 2018 Annual Rate                                            |           | Area         |          | State        |              | Nat        |
| Population                                                                 |           | 0.40%        |          | 0.47%        |              | 0          |
| Households                                                                 |           | 0.36%        |          | 0.54%        |              | 0          |
| Families                                                                   |           | 0.18%        |          | 0.36%        |              | 0          |
| Owner HHs                                                                  |           | 0.70%        |          | 0.61%        |              | 0          |
| Median Household Income                                                    |           | 1.90%        |          | 3.51%        |              | 3          |
|                                                                            |           | 1.0070       | 20       | )13          | 20           | 018        |
| Households by Income                                                       |           |              | Number   | Percent      | Number       | Pε         |
| <\$15,000                                                                  |           |              | 202      | 11.1%        | 178          |            |
| \$15,000 - \$24,999                                                        |           |              | 146      | 8.1%         | 96           |            |
| \$25,000 - \$34,999                                                        |           |              | 177      | 9.8%         | 138          |            |
| \$35,000 - \$34,399                                                        |           |              | 310      | 17.1%        | 268          | 1          |
| \$50,000 - \$74,999                                                        |           |              | 494      | 27.3%        | 580          | 3          |
| \$75,000 - \$99,999                                                        |           |              | 248      | 13.7%        | 297          | 1          |
| \$100,000 - \$35,555                                                       |           |              | 179      | 9.9%         | 212          | 1          |
| \$150,000 - \$199,999                                                      |           |              | 47       | 2.6%         | 64           | '          |
| \$200,000+                                                                 |           |              | 9        | 0.5%         | 13           |            |
| Ψ200,000.                                                                  |           |              | J        | 0.070        | 10           |            |
| Median Household Income                                                    |           |              | \$52,219 |              | \$57,383     |            |
| Average Household Income                                                   |           |              | \$60,532 |              | \$67,469     |            |
| Per Capita Income                                                          |           |              | \$22,703 |              | \$25,214     |            |
|                                                                            | Census 20 | 10           |          | )13          |              | 018        |
| Population by Age                                                          | Number    | Percent      | Number   | Percent      | Number       | Pe         |
| 0 - 4                                                                      | 336       | 7.4%         | 320      | 7.1%         | 331          |            |
| 5 - 9                                                                      | 309       | 6.8%         | 317      | 7.0%         | 321          |            |
| 10 - 14                                                                    | 347       | 7.7%         | 315      | 7.0%         | 325          |            |
| 15 - 19                                                                    | 302       | 6.7%         | 300      | 6.7%         | 290          |            |
| 20 - 24                                                                    | 268       | 5.9%         | 275      | 6.1%         | 267          |            |
| 25 - 34                                                                    | 629       | 13.9%        | 625      | 13.9%        | 631          | 1          |
| 35 - 44                                                                    | 640       | 14.1%        | 629      | 14.0%        | 618          | 1          |
| 45 - 54                                                                    | 650       | 14.4%        | 609      | 13.5%        | 592          | 1          |
| 55 - 64                                                                    | 535       | 11.8%        | 552      | 12.3%        | 563          | 1          |
| 65 - 74                                                                    | 278       | 6.1%         | 327      | 7.3%         | 396          |            |
| 75 - 84                                                                    | 171       | 3.8%         | 155      | 3.4%         | 176          |            |
| 85+                                                                        | 63        | 1.4%         | 74       | 1.6%         | 80           |            |
| 001                                                                        | Census 20 |              |          | )13          |              | 018        |
| Race and Ethnicity                                                         | Number    | Percent      | Number   | Percent      | Number       | J 10<br>P∈ |
| White Alone                                                                | 3,639     | 80.4%        | 3,548    | 78.9%        |              | 7          |
| Black Alone                                                                | 646       | 14.3%        | 691      | 15.4%        | 3,461<br>822 | 1          |
| American Indian Alone                                                      | 11        | 0.2%         | 13       | 0.3%         | 16           |            |
| Asian Alone                                                                | 58        | 1.3%         | 61       | 1.4%         | 71           |            |
| Pacific Islander Alone                                                     | 1         | 0.0%         | 1        | 0.0%         | 1            |            |
| Some Other Race Alone                                                      | 86        |              | 96       |              |              |            |
|                                                                            |           | 1.9%<br>1.9% |          | 2.1%<br>2.0% | 119          |            |
| Two or More Races                                                          | 86        | 1.970        | 88       | Z.U 70       | 98           |            |
| Hispanic Origin (Any Race) a Note: Income is expressed in current dollars. | 167       | 3.7%         | 193      | 4.3%         | 250          |            |

#### Population by Age