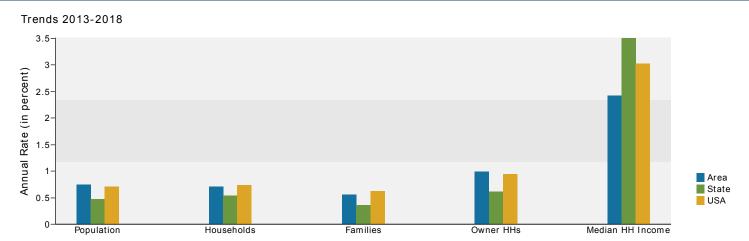

### **Executive Summary**

328 Goodman Rd E, Southaven, Mississippi, 38671 Rings: 1, 3, 5 mile radii

Prepared by Mark Robbins

Latitude: 34.962790569 Longitude: -89.98361141

|                        | 1 mile | 3 miles | 5 miles |
|------------------------|--------|---------|---------|
| Population             |        |         |         |
| 2000 Population        | 3,940  | 32,260  | 81,837  |
| 2010 Population        | 4,528  | 42,929  | 101,228 |
| 2013 Population        | 4,497  | 43,571  | 103,186 |
| 2018 Population        | 4,588  | 45,240  | 107,701 |
| 2000-2010 Annual Rate  | 1.40%  | 2.90%   | 2.15%   |
| 2010-2013 Annual Rate  | -0.21% | 0.46%   | 0.59%   |
| 2013-2018 Annual Rate  | 0.40%  | 0.75%   | 0.86%   |
| 2013 Male Population   | 47.7%  | 47.9%   | 47.5%   |
| 2013 Female Population | 52.3%  | 52.1%   | 52.5%   |
| 2013 Median Age        | 36.6   | 33.1    | 33.8    |
|                        |        |         |         |

| Households                  |        |        |        |
|-----------------------------|--------|--------|--------|
| 2000 Households             | 1,572  | 12,200 | 29,316 |
| 2010 Households             | 1,825  | 15,940 | 36,407 |
| 2013 Total Households       | 1,812  | 16,143 | 37,104 |
| 2018 Total Households       | 1,845  | 16,724 | 38,686 |
| 2000-2010 Annual Rate       | 1.50%  | 2.71%  | 2.19%  |
| 2010-2013 Annual Rate       | -0.22% | 0.39%  | 0.59%  |
| 2013-2018 Annual Rate       | 0.35%  | 0.71%  | 0.84%  |
| 2013 Average Household Size | 2.46   | 2.68   | 2.76   |

The household count in this area has changed from 36,407 in 2010 to 37,104 in the current year, a change of 0.59% annually. The five-year projection of households is 38,686, a change of 0.84% annually from the current year total. Average household size is currently 2.76, compared to 2.76 in the year 2010. The number of families in the current year is 26,985 in the specified area.