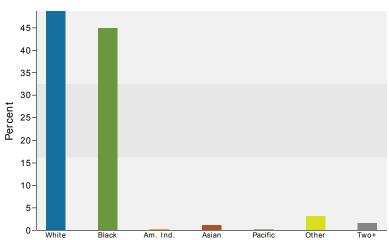

328 Goodman Rd E, Southaven, Mississippi, 38671 Ring: 1 mile radius

Prepared by Mark Robbins

Latitude: 34.962790569 Longitude: -89.98361141

|                                                                            |           | nsus 2010    |          | 2013         |              |            |
|----------------------------------------------------------------------------|-----------|--------------|----------|--------------|--------------|------------|
| Population                                                                 |           | 4,528        |          | 4,497        |              |            |
| Households                                                                 |           | 1,825        |          | 1,812        |              |            |
| Families                                                                   |           | 1,323        |          | 1,303        |              |            |
| Average Household Size                                                     |           | 2.46         |          | 2.46         |              |            |
| Owner Occupied Housing Units                                               |           | 1,331        |          | 1,343        |              |            |
| Renter Occupied Housing Units                                              |           | 494          |          | 470          |              |            |
| Median Age                                                                 |           | 36.1         |          | 36.6         |              |            |
| Trends: 2013 - 2018 Annual Rate                                            |           | Area         |          | State        |              | Nat        |
| Population                                                                 |           | 0.40%        |          | 0.47%        |              | 0          |
| Households                                                                 |           | 0.36%        |          | 0.54%        |              | 0          |
| Families                                                                   |           | 0.18%        |          | 0.36%        |              | 0          |
| Owner HHs                                                                  |           | 0.70%        |          | 0.61%        |              | 0          |
| Median Household Income                                                    |           | 1.90%        |          | 3.51%        |              | 3          |
|                                                                            |           | 1.0070       | 20       | )13          | 20           | 018        |
| Households by Income                                                       |           |              | Number   | Percent      | Number       | Pε         |
| <\$15,000                                                                  |           |              | 202      | 11.1%        | 178          |            |
| \$15,000 - \$24,999                                                        |           |              | 146      | 8.1%         | 96           |            |
| \$25,000 - \$34,999                                                        |           |              | 177      | 9.8%         | 138          |            |
| \$35,000 - \$34,399                                                        |           |              | 310      | 17.1%        | 268          | 1          |
| \$50,000 - \$74,999                                                        |           |              | 494      | 27.3%        | 580          | 3          |
| \$75,000 - \$99,999                                                        |           |              | 248      | 13.7%        | 297          | 1          |
| \$100,000 - \$35,555                                                       |           |              | 179      | 9.9%         | 212          | 1          |
| \$150,000 - \$199,999                                                      |           |              | 47       | 2.6%         | 64           | '          |
| \$200,000+                                                                 |           |              | 9        | 0.5%         | 13           |            |
| Ψ200,000.                                                                  |           |              | J        | 0.070        | 10           |            |
| Median Household Income                                                    |           |              | \$52,219 |              | \$57,383     |            |
| Average Household Income                                                   |           |              | \$60,532 |              | \$67,469     |            |
| Per Capita Income                                                          |           |              | \$22,703 |              | \$25,214     |            |
|                                                                            | Census 20 | 10           |          | )13          |              | 018        |
| Population by Age                                                          | Number    | Percent      | Number   | Percent      | Number       | Pe         |
| 0 - 4                                                                      | 336       | 7.4%         | 320      | 7.1%         | 331          |            |
| 5 - 9                                                                      | 309       | 6.8%         | 317      | 7.0%         | 321          |            |
| 10 - 14                                                                    | 347       | 7.7%         | 315      | 7.0%         | 325          |            |
| 15 - 19                                                                    | 302       | 6.7%         | 300      | 6.7%         | 290          |            |
| 20 - 24                                                                    | 268       | 5.9%         | 275      | 6.1%         | 267          |            |
| 25 - 34                                                                    | 629       | 13.9%        | 625      | 13.9%        | 631          | 1          |
| 35 - 44                                                                    | 640       | 14.1%        | 629      | 14.0%        | 618          | 1          |
| 45 - 54                                                                    | 650       | 14.4%        | 609      | 13.5%        | 592          | 1          |
| 55 - 64                                                                    | 535       | 11.8%        | 552      | 12.3%        | 563          | 1          |
| 65 - 74                                                                    | 278       | 6.1%         | 327      | 7.3%         | 396          |            |
| 75 - 84                                                                    | 171       | 3.8%         | 155      | 3.4%         | 176          |            |
| 85+                                                                        | 63        | 1.4%         | 74       | 1.6%         | 80           |            |
| 001                                                                        | Census 20 |              |          | )13          |              | 018        |
| Race and Ethnicity                                                         | Number    | Percent      | Number   | Percent      | Number       | J 10<br>P∈ |
| White Alone                                                                | 3,639     | 80.4%        | 3,548    | 78.9%        |              | 7          |
| Black Alone                                                                | 646       | 14.3%        | 691      | 15.4%        | 3,461<br>822 | 1          |
| American Indian Alone                                                      | 11        | 0.2%         | 13       | 0.3%         | 16           |            |
| Asian Alone                                                                | 58        | 1.3%         | 61       | 1.4%         | 71           |            |
| Pacific Islander Alone                                                     | 1         | 0.0%         | 1        | 0.0%         | 1            |            |
| Some Other Race Alone                                                      | 86        |              | 96       |              |              |            |
|                                                                            |           | 1.9%<br>1.9% |          | 2.1%<br>2.0% | 119          |            |
| Two or More Races                                                          | 86        | 1.970        | 88       | Z.U 70       | 98           |            |
| Hispanic Origin (Any Race) a Note: Income is expressed in current dollars. | 167       | 3.7%         | 193      | 4.3%         | 250          |            |

#### 2013 Population by Race

2013 Percent Hispanic Origin: 4.3%

Source: U.S. Census Bureau, Census 2010 Summary File 1. Esri forecasts for 2013 and 2018.

April 17, 2014

328 Goodman Rd E, Southaven, Mississippi, 38671 Ring: 3 mile radius