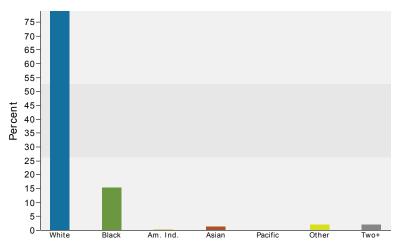

328 Goodman Rd E, Southaven, Mississippi, 38671 Ring: 1 mile radius

Prepared by Mark Robbins

Latitude: 34.962790569 Longitude: -89.98361141

|                                                                            |           | nsus 2010    |          | 2013         |              |            |
|----------------------------------------------------------------------------|-----------|--------------|----------|--------------|--------------|------------|
| Population                                                                 |           | 4,528        |          | 4,497        |              |            |
| Households                                                                 |           | 1,825        |          | 1,812        |              |            |
| Families                                                                   |           | 1,323        |          | 1,303        |              |            |
| Average Household Size                                                     |           | 2.46         |          | 2.46         |              |            |
| Owner Occupied Housing Units                                               |           | 1,331        |          | 1,343        |              |            |
| Renter Occupied Housing Units                                              |           | 494          |          | 470          |              |            |
| Median Age                                                                 |           | 36.1         |          | 36.6         |              |            |
| Trends: 2013 - 2018 Annual Rate                                            |           | Area         |          | State        |              | Nat        |
| Population                                                                 |           | 0.40%        |          | 0.47%        |              | 0          |
| Households                                                                 |           | 0.36%        |          | 0.54%        |              | 0          |
| Families                                                                   |           | 0.18%        |          | 0.36%        |              | 0          |
| Owner HHs                                                                  |           | 0.70%        |          | 0.61%        |              | 0          |
| Median Household Income                                                    |           | 1.90%        |          | 3.51%        |              | 3          |
|                                                                            |           | 1.0070       | 20       | )13          | 20           | 018        |
| Households by Income                                                       |           |              | Number   | Percent      | Number       | Pε         |
| <\$15,000                                                                  |           |              | 202      | 11.1%        | 178          |            |
| \$15,000 - \$24,999                                                        |           |              | 146      | 8.1%         | 96           |            |
| \$25,000 - \$34,999                                                        |           |              | 177      | 9.8%         | 138          |            |
| \$35,000 - \$34,399                                                        |           |              | 310      | 17.1%        | 268          | 1          |
| \$50,000 - \$74,999                                                        |           |              | 494      | 27.3%        | 580          | 3          |
| \$75,000 - \$99,999                                                        |           |              | 248      | 13.7%        | 297          | 1          |
| \$100,000 - \$35,555                                                       |           |              | 179      | 9.9%         | 212          | 1          |
| \$150,000 - \$199,999                                                      |           |              | 47       | 2.6%         | 64           | '          |
| \$200,000+                                                                 |           |              | 9        | 0.5%         | 13           |            |
| Ψ200,000.                                                                  |           |              | J        | 0.070        | 10           |            |
| Median Household Income                                                    |           |              | \$52,219 |              | \$57,383     |            |
| Average Household Income                                                   |           |              | \$60,532 |              | \$67,469     |            |
| Per Capita Income                                                          |           |              | \$22,703 |              | \$25,214     |            |
|                                                                            | Census 20 | 10           |          | )13          |              | 018        |
| Population by Age                                                          | Number    | Percent      | Number   | Percent      | Number       | Pe         |
| 0 - 4                                                                      | 336       | 7.4%         | 320      | 7.1%         | 331          |            |
| 5 - 9                                                                      | 309       | 6.8%         | 317      | 7.0%         | 321          |            |
| 10 - 14                                                                    | 347       | 7.7%         | 315      | 7.0%         | 325          |            |
| 15 - 19                                                                    | 302       | 6.7%         | 300      | 6.7%         | 290          |            |
| 20 - 24                                                                    | 268       | 5.9%         | 275      | 6.1%         | 267          |            |
| 25 - 34                                                                    | 629       | 13.9%        | 625      | 13.9%        | 631          | 1          |
| 35 - 44                                                                    | 640       | 14.1%        | 629      | 14.0%        | 618          | 1          |
| 45 - 54                                                                    | 650       | 14.4%        | 609      | 13.5%        | 592          | 1          |
| 55 - 64                                                                    | 535       | 11.8%        | 552      | 12.3%        | 563          | 1          |
| 65 - 74                                                                    | 278       | 6.1%         | 327      | 7.3%         | 396          |            |
| 75 - 84                                                                    | 171       | 3.8%         | 155      | 3.4%         | 176          |            |
| 85+                                                                        | 63        | 1.4%         | 74       | 1.6%         | 80           |            |
| 001                                                                        | Census 20 |              |          | )13          |              | 018        |
| Race and Ethnicity                                                         | Number    | Percent      | Number   | Percent      | Number       | J 10<br>P∈ |
| White Alone                                                                | 3,639     | 80.4%        | 3,548    | 78.9%        |              | 7          |
| Black Alone                                                                | 646       | 14.3%        | 691      | 15.4%        | 3,461<br>822 | 1          |
| American Indian Alone                                                      | 11        | 0.2%         | 13       | 0.3%         | 16           |            |
| Asian Alone                                                                | 58        | 1.3%         | 61       | 1.4%         | 71           |            |
| Pacific Islander Alone                                                     | 1         | 0.0%         | 1        | 0.0%         | 1            |            |
| Some Other Race Alone                                                      | 86        |              | 96       |              |              |            |
|                                                                            |           | 1.9%<br>1.9% |          | 2.1%<br>2.0% | 119          |            |
| Two or More Races                                                          | 86        | 1.970        | 88       | Z.U 70       | 98           |            |
| Hispanic Origin (Any Race) a Note: Income is expressed in current dollars. | 167       | 3.7%         | 193      | 4.3%         | 250          |            |

#### 2013 Population by Race

2013 Percent Hispanic Origin: 4.3%

Source: U.S. Census Bureau, Census 2010 Summary File 1. Esri forecasts for 2013 and 2018.

April 17, 2014

328 Goodman Rd E, Southaven, Mississippi, 38671 Ring: 3 mile radius