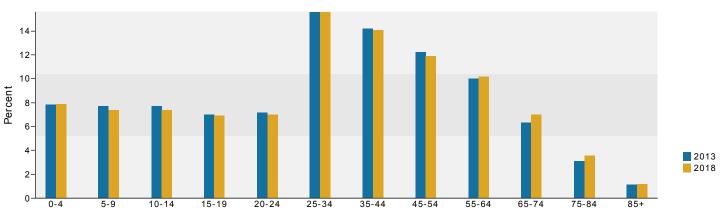

328 Goodman Rd E, Southaven, Mississippi, 38671 Ring: 1 mile radius

Prepared by Mark Robbins

Latitude: 34.962790569 Longitude: -89.98361141

|                                                                            |           | nsus 2010    |          | 2013         |              |            |
|----------------------------------------------------------------------------|-----------|--------------|----------|--------------|--------------|------------|
| Population                                                                 |           | 4,528        |          | 4,497        |              |            |
| Households                                                                 |           | 1,825        |          | 1,812        |              |            |
| Families                                                                   |           | 1,323        |          | 1,303        |              |            |
| Average Household Size                                                     |           | 2.46         |          | 2.46         |              |            |
| Owner Occupied Housing Units                                               |           | 1,331        |          | 1,343        |              |            |
| Renter Occupied Housing Units                                              |           | 494          |          | 470          |              |            |
| Median Age                                                                 |           | 36.1         |          | 36.6         |              |            |
| Trends: 2013 - 2018 Annual Rate                                            |           | Area         |          | State        |              | Nat        |
| Population                                                                 |           | 0.40%        |          | 0.47%        |              | 0          |
| Households                                                                 |           | 0.36%        |          | 0.54%        |              | 0          |
| Families                                                                   |           | 0.18%        |          | 0.36%        |              | 0          |
| Owner HHs                                                                  |           | 0.70%        |          | 0.61%        |              | 0          |
| Median Household Income                                                    |           | 1.90%        |          | 3.51%        |              | 3          |
|                                                                            |           | 1.0070       | 20       | )13          | 20           | 018        |
| Households by Income                                                       |           |              | Number   | Percent      | Number       | Pε         |
| <\$15,000                                                                  |           |              | 202      | 11.1%        | 178          |            |
| \$15,000 - \$24,999                                                        |           |              | 146      | 8.1%         | 96           |            |
| \$25,000 - \$34,999                                                        |           |              | 177      | 9.8%         | 138          |            |
| \$35,000 - \$34,399                                                        |           |              | 310      | 17.1%        | 268          | 1          |
| \$50,000 - \$74,999                                                        |           |              | 494      | 27.3%        | 580          | 3          |
| \$75,000 - \$99,999                                                        |           |              | 248      | 13.7%        | 297          | 1          |
| \$100,000 - \$35,555                                                       |           |              | 179      | 9.9%         | 212          | 1          |
| \$150,000 - \$199,999                                                      |           |              | 47       | 2.6%         | 64           | '          |
| \$200,000+                                                                 |           |              | 9        | 0.5%         | 13           |            |
| Ψ200,000.                                                                  |           |              | J        | 0.070        | 10           |            |
| Median Household Income                                                    |           |              | \$52,219 |              | \$57,383     |            |
| Average Household Income                                                   |           |              | \$60,532 |              | \$67,469     |            |
| Per Capita Income                                                          |           |              | \$22,703 |              | \$25,214     |            |
|                                                                            | Census 20 | 10           |          | )13          |              | 018        |
| Population by Age                                                          | Number    | Percent      | Number   | Percent      | Number       | Pe         |
| 0 - 4                                                                      | 336       | 7.4%         | 320      | 7.1%         | 331          |            |
| 5 - 9                                                                      | 309       | 6.8%         | 317      | 7.0%         | 321          |            |
| 10 - 14                                                                    | 347       | 7.7%         | 315      | 7.0%         | 325          |            |
| 15 - 19                                                                    | 302       | 6.7%         | 300      | 6.7%         | 290          |            |
| 20 - 24                                                                    | 268       | 5.9%         | 275      | 6.1%         | 267          |            |
| 25 - 34                                                                    | 629       | 13.9%        | 625      | 13.9%        | 631          | 1          |
| 35 - 44                                                                    | 640       | 14.1%        | 629      | 14.0%        | 618          | 1          |
| 45 - 54                                                                    | 650       | 14.4%        | 609      | 13.5%        | 592          | 1          |
| 55 - 64                                                                    | 535       | 11.8%        | 552      | 12.3%        | 563          | 1          |
| 65 - 74                                                                    | 278       | 6.1%         | 327      | 7.3%         | 396          |            |
| 75 - 84                                                                    | 171       | 3.8%         | 155      | 3.4%         | 176          |            |
| 85+                                                                        | 63        | 1.4%         | 74       | 1.6%         | 80           |            |
| 001                                                                        | Census 20 |              |          | )13          |              | 018        |
| Race and Ethnicity                                                         | Number    | Percent      | Number   | Percent      | Number       | J 10<br>P∈ |
| White Alone                                                                | 3,639     | 80.4%        | 3,548    | 78.9%        |              | 7          |
| Black Alone                                                                | 646       | 14.3%        | 691      | 15.4%        | 3,461<br>822 | 1          |
| American Indian Alone                                                      | 11        | 0.2%         | 13       | 0.3%         | 16           |            |
| Asian Alone                                                                | 58        | 1.3%         | 61       | 1.4%         | 71           |            |
| Pacific Islander Alone                                                     | 1         | 0.0%         | 1        | 0.0%         | 1            |            |
| Some Other Race Alone                                                      | 86        |              | 96       |              |              |            |
|                                                                            |           | 1.9%<br>1.9% |          | 2.1%<br>2.0% | 119          |            |
| Two or More Races                                                          | 86        | 1.970        | 88       | Z.U 70       | 98           |            |
| Hispanic Origin (Any Race) a Note: Income is expressed in current dollars. | 167       | 3.7%         | 193      | 4.3%         | 250          |            |

#### Population by Age