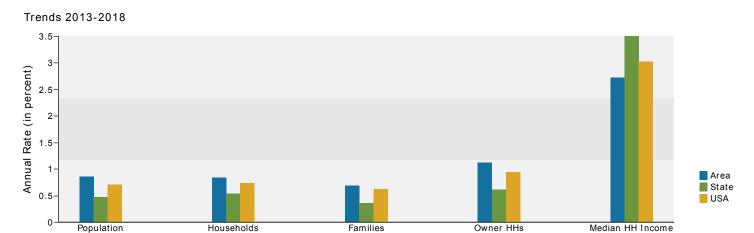

### **Executive Summary**

328 Goodman Rd E, Southaven, Mississippi, 38671 Rings: 1, 3, 5 mile radii

Prepared by Mark Robbins

Latitude: 34.962790569 Longitude: -89.98361141

|                        | 1 mile | 3 miles | 5 miles |
|------------------------|--------|---------|---------|
| Population             |        |         |         |
| 2000 Population        | 3,940  | 32,260  | 81,837  |
| 2010 Population        | 4,528  | 42,929  | 101,228 |
| 2013 Population        | 4,497  | 43,571  | 103,186 |
| 2018 Population        | 4,588  | 45,240  | 107,701 |
| 2000-2010 Annual Rate  | 1.40%  | 2.90%   | 2.15%   |
| 2010-2013 Annual Rate  | -0.21% | 0.46%   | 0.59%   |
| 2013-2018 Annual Rate  | 0.40%  | 0.75%   | 0.86%   |
| 2013 Male Population   | 47.7%  | 47.9%   | 47.5%   |
| 2013 Female Population | 52.3%  | 52.1%   | 52.5%   |
| 2013 Median Age        | 36.6   | 33.1    | 33.8    |
|                        |        |         |         |

In the identified area, the current year population is 103,186. In 2010, the Census count in the area was 101,228. The rate of change since 2010 was 0.59% annually. The five-year projection for the population in the area is 107,701 representing a change of 0.86% annually from 2013 to 2018. Currently, the population is 47.5% male and 52.5% female.

| Households                  |        |        |        |
|-----------------------------|--------|--------|--------|
| 2000 Households             | 1,572  | 12,200 | 29,316 |
| 2010 Households             | 1,825  | 15,940 | 36,407 |
| 2013 Total Households       | 1,812  | 16,143 | 37,104 |
| 2018 Total Households       | 1,845  | 16,724 | 38,686 |
| 2000-2010 Annual Rate       | 1.50%  | 2.71%  | 2.19%  |
| 2010-2013 Annual Rate       | -0.22% | 0.39%  | 0.59%  |
| 2013-2018 Annual Rate       | 0.35%  | 0.71%  | 0.84%  |
| 2013 Average Household Size | 2.46   | 2.68   | 2.76   |

The household count in this area has changed from 36,407 in 2010 to 37,104 in the current year, a change of 0.59% annually. The five-year projection of households is 38,686, a change of 0.84% annually from the current year total. Average household size is currently 2.76, compared to 2.76 in the year 2010. The number of families in the current year is 26,985 in the specified area.