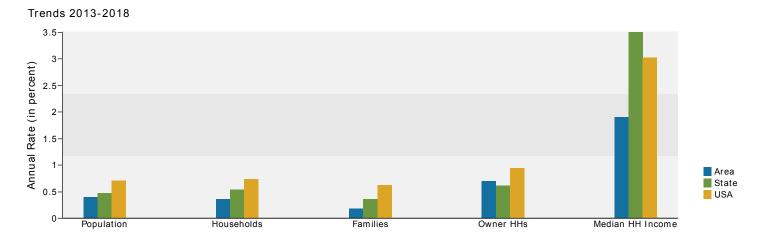

| Households                  |        |        |        |
|-----------------------------|--------|--------|--------|
| 2000 Households             | 1,572  | 12,200 | 29,316 |
| 2010 Households             | 1,825  | 15,940 | 36,407 |
| 2013 Total Households       | 1,812  | 16,143 | 37,104 |
| 2018 Total Households       | 1,845  | 16,724 | 38,686 |
| 2000-2010 Annual Rate       | 1.50%  | 2.71%  | 2.19%  |
| 2010-2013 Annual Rate       | -0.22% | 0.39%  | 0.59%  |
| 2013-2018 Annual Rate       | 0.35%  | 0.71%  | 0.84%  |
| 2013 Average Household Size | 2.46   | 2.68   | 2.76   |

The household count in this area has changed from 36,407 in 2010 to 37,104 in the current year, a change of 0.59% annually. The five-year projection of households is 38,686, a change of 0.84% annually from the current year total. Average household size is currently 2.76, compared to 2.76 in the year 2010. The number of families in the current year is 26,985 in the specified area.