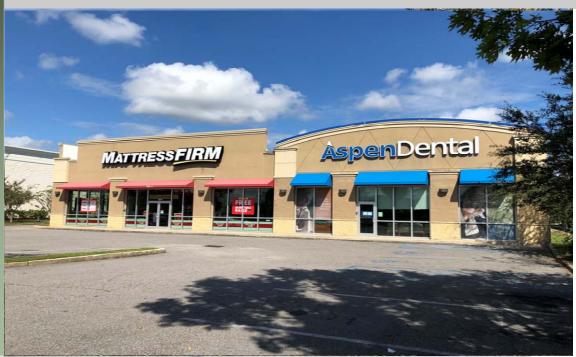

### **Leasing Opportunity**

3716 Airport Blvd, Mobile, AL 36608

- ◆ EXCELLENT ACCESS & VISI-BILITY FROM AIRPORT BLVD
- ◆ 4,350 SF (58' WIDE BY 75' DEEP)
- ◆ PARKING RATIO OF 13.90 SPACES PER 1,000 SF
- DRIVE THRU MAY BE IN-STALLED
- ♦ GROWING TRADE AREA

#### Mark Robbins, Principal

Phone: 615.301.6571

Mobile: 615.473.7731

www.robbins-properties.com

mrobbins@robbins-properties.com

- ◆ ASPEN DENTAL IS CO-TENANT IN THIS PROPERTY.
- ♦ OTHER TENANTS IN SURROUNDING AREA INCLUDE: HOME DEPOT, ACADEMY SPORTS, WHOLE FOODS MARKET, BED BATH & BEYOND, JOANN FABRICS, GUITAR CENTER, BURLINGTON, T.J. MAXX, OFFICE DEPOT, THE FRESH MARKET, BOOKS-A-MILLION, STARBUCKS, CHIPOTLE, RED LOBSTER, PANERA BREAD AND MANY OTHERS.