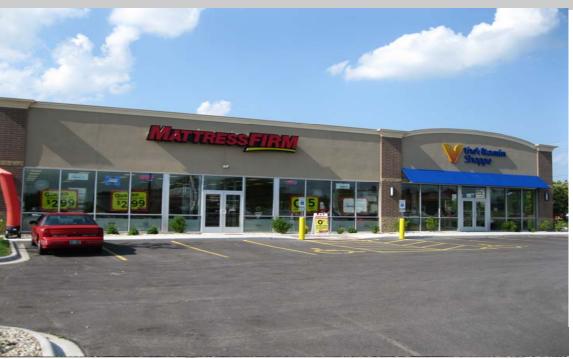

## **Leasing Opportunity**

5946 E. State Street, Rockford, IL 61108

- ♦ EXCELLENT ACCESS & VISI-
- 6,000 SF (60' WIDE BY 100" DEEP)
- ◆ PARKING SPACES 42 AND SHARED PARKING WITH SHOP-PING CENTER
  - ♦ GROWING TRADE AREA

# ROBBINS PROPERTIES

Leasing Opportunity

6,000 SF Available (60' wide by 100' deep) Will divide