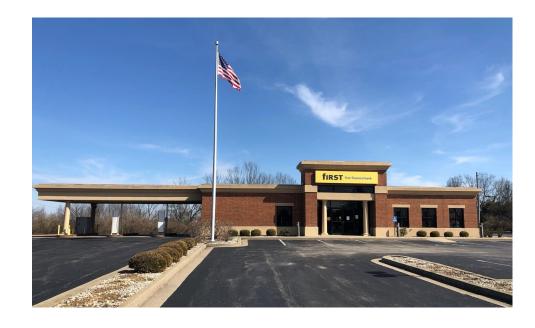

# THE SPACE

| Location      | 201 Limestone Drive, Frankfort, KY, 40601 |  |  |
|---------------|-------------------------------------------|--|--|
| COUNTY        | Franklin                                  |  |  |
| Cross Street  | East-West Connector                       |  |  |
| Traffic Count | 18700                                     |  |  |
| Square Feet   | 8771                                      |  |  |
| Lease Type    | NNN                                       |  |  |

 Located at the signalized intersection of Limestone Drive and East-West Connector, this high traffic location is just of I-64 with many national and regional retailers and restaurants.