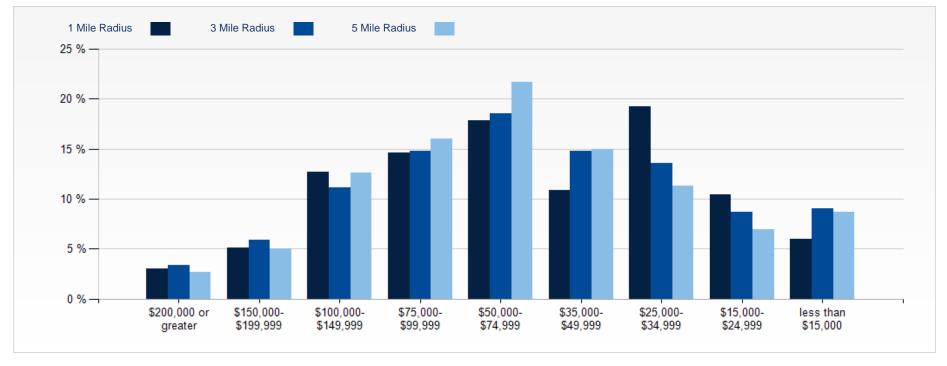

| \$61,443 | \$60,638 | \$64,197 | Median Household Income 55-64  | \$65,341 | \$66,425 | \$70,482 |
| Average Household Income 55-64 | \$72,862 | \$78,064 | \$78,238 | Average Household Income 55-64 | \$77,978 | \$86,033 | \$86,691 |
| Median Household Income 65-74  | \$53,936 | \$51,609 | \$54,790 | Median Household Income 65-74  | \$57,251 | \$55,323 | \$58,517 |
| Average Household Income 65-74 | \$64,436 | \$64,973 | \$67,021 | Average Household Income 65-74 | \$70,843 | \$72,197 | \$74,331 |
| Average Household Income 75+   | \$62,092 | \$53,033 | \$51,972 | Average Household Income 75+   | \$67,899 | \$59,231 | \$58,013 |
|                                |          |          |          |                                |          |          |          |

#### 2021 Household Income



## 2021 Population by Race



## 2021 Household Occupancy - 1 Mile Radius



# 2021 Household Income Average and Median



# 201 Limestone Drive

#### **CONFIDENTIALITY and DISCLAIMER**

The information contained in the following offering memorandum is proprietary and strictly confidential. It is intended to be reviewed only by the party receiving it from Robbins Properties and it should not be made available to any other person or entity without the written consent of Robbins Properties.

By taking possession of and reviewing the information contained herein the recipient agrees to hold and treat all such information in the strictest confidence. The recipient further agrees that recipient will not photocopy or duplicate any part of the offering memorandum. If you have no interest in the