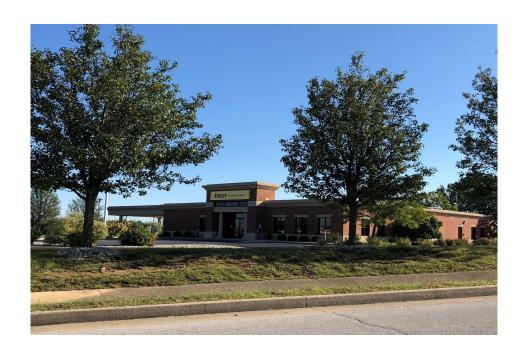

# THE SPACE

| Location      | 201 Limestone Drive, Frankfort, KY, 40601 |  |  |
|---------------|-------------------------------------------|--|--|
| COUNTY        | Franklin                                  |  |  |
| Cross Street  | East-West Connector                       |  |  |
| Traffic Count | 18700                                     |  |  |
| Square Feet   | 8771                                      |  |  |
| Lease Type    | NNN                                       |  |  |

 Located at the signalized intersection of Limestone Drive and East-West Connector, this high traffic location is just of I-64 with many national and regional retailers and restaurants.