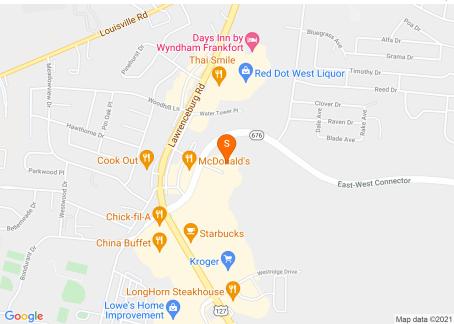

-------|-----------|-----------|
| \$70,792  | \$71,915  | \$71,706  |



# NUMBER OF HOUSEHOLDS

| 1.00 MILE | 3.00 MILE | 5.00 MILE |
|-----------|-----------|-----------|
| 2,754     | 8,143     | 16,802    |

| 1           |
|-------------|
| 8,771       |
| 8,771       |
| 180,426     |
| 4.142       |
| 1           |
| 49          |
| 5.6/1000    |
| 1           |
| Yes         |
| 1           |
| 1           |
| TIES        |
| Residential |
| Commerical  |
| Land        |
| Commercial  |
|             |

Yes

Yes

Yes

**MECHANICAL** 

ELECTRICAL / POWER

HVAC

LIGHTING



Location

 Located at the signalized intersection of Limestone Drive and East-West Connector, this high traffic location is just of I-64 with many national and regional retailers and restaurants.

# Locator Map



# Regional Map





| POPULATION                         | 1 MILE   | 3 MILE   | 5 MILE   |
|------------------------------------|----------|----------|----------|
| 2000 Population                    | 5,282    | 18,067   | 37,606   |
| 2010 Population                    | 5,654    | 18,396   | 38,320   |
| 2021 Population                    | 5,789    | 18,711   | 39,660   |
| 2026 Population                    | 5,882    | 18,997   | 40,371   |
| 2021 African American              | 543      | 2,132    | 4,926    |
| 2021 American Indian               | 35       | 76       | 144      |
| 2021 Asian                         | 303      | 577      | 956      |
| 2021 Hispanic                      | 281      | 592      | 1,681    |
| 2021 Other Race                    | 100      | 221