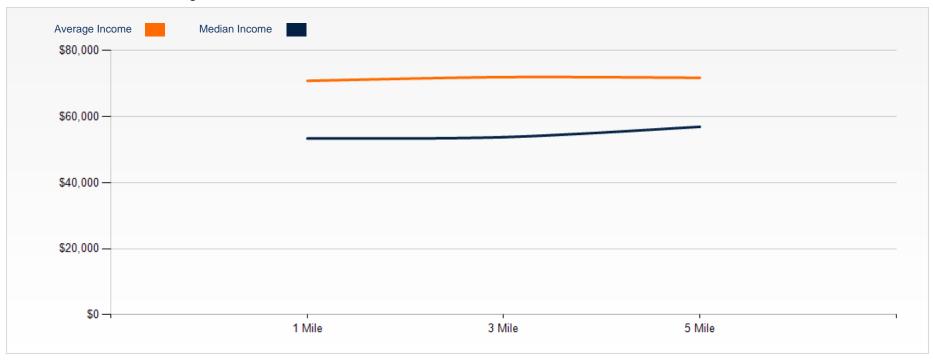

# 2021 Household Income Average and Median

# Regional Map

| POPULATION                         | 1 MILE   | 3 MILE   | 5 MILE   |
|------------------------------------|----------|----------|----------|
| 2000 Population                    | 5,282    | 18,067   | 37,606   |
| 2010 Population                    | 5,654    | 18,396   | 38,320   |
| 2021 Population                    | 5,789    | 18,711   | 39,660   |
| 2026 Population                    | 5,882    | 18,997   | 40,371   |
| 2021 African American              | 543      | 2,132    | 4,926    |
| 2021 American Indian               | 35       | 76       | 144      |
| 2021 Asian                         | 303      | 577      | 956      |
| 2021 Hispanic                      | 281      | 592      | 1,681    |
| 2021 Other Race                    | 100      | 221      | 757      |
| 2021 White                         | 4,658    | 15,180   | 31,635   |
| 2021 Multiracial                   | 151      | 521      | 1,233    |
| 2021-2026: Population: Growth Rate | 1.60 %   | 1.50 %   | 1.80 %   |
| 2021 HOUSEHOLD INCOME              | 1 MILE   | 3 MILE   | 5 MILE   |
| less than \$15,000                 | 166      | 737      | 1,458    |
| \$15,000-\$24,999                  | 288      | 709      | 1,168    |
| \$25,000-\$34,999                  | 530      | 1,103    | 1,902    |
| \$35,000-\$49,999                  | 300      | 1,204    | 2,524    |
| \$50,000-\$74,999                  | 491      | 1,512    | 3,642    |
| \$75,000-\$99,999                  | 403      | 1,208    | 2,689    |
| \$100,000-\$149,999                | 349      | 911      | 2,128    |
| \$150,000-\$199,999                | 142      | 484      | 841      |
| \$200,000 or greater               | 84       | 275      | 450      |
| Median HH Income                   | \$53,348 | \$53,750 | \$56,891 |
| Average HH Income                  | \$70,792 | \$71,915 | \$71,706 |
|                                    |          |          |          |