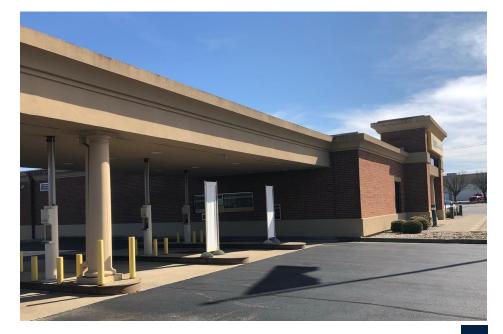

%              | 1.55 %                                                                         | 1.75 %                                                                                                                                                                                                                                                                                                  |
|                     | 2,705 2,754 2,796 2.06 1,213 1,431 1,240 1,513 327 3,081 1,289 1,507 332 3,128 | 2,705     7,982       2,754     8,143       2,796     8,269       2.06     2.15       1,213     4,375       1,431     3,549       1,240     4,475       1,513     3,668       327     1,121       3,081     9,264       1,289     4,652       1,507     3,617       332     1,134       3,128     9,403 |



| 2021 POPULATION BY AGE         | 1 MILE   | 3 MILE   | 5 MILE   | 2026 POPULATION BY AGE         | 1 MILE   | 3 MILE   | 5 MILE   |
|--------------------------------|----------|----------|----------|--------------------------------|----------|----------|----------|
| 2021 Population Age 30-34      | 419      | 1,201    | 2,564    | 2026 Population Age 30-34      | 392      | 1,146    | 2,520    |
| 2021 Population Age 35-39      | 347      | 1,177    | 2,533    | 2026 Population Age 35-39      | 362      | 1,129    | 2,519    |
| 2021 Population Age 40-44      | 324      | 1,144    | 2,400    | 2026 Population Age 40-44      | 317      | 1,157    | 2,506    |
| 2021 Population Age 45-49      | 338      | 1,162    | 2,414    | 2026 Population Age 45-49      | 341      | 1,188    | 2,485