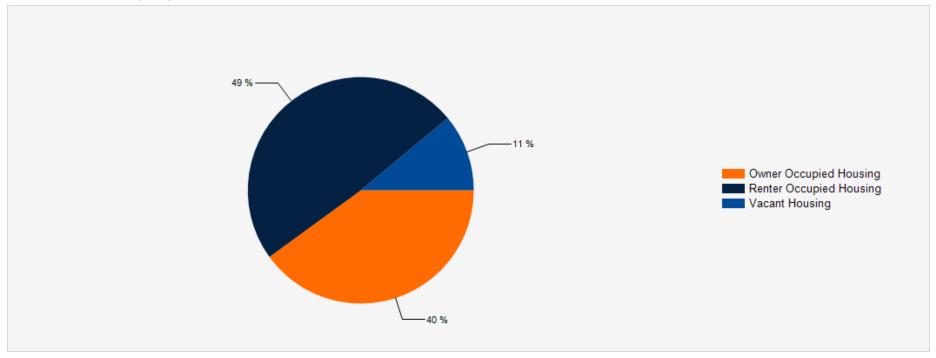

## 2021 Household Occupancy - 1 Mile Radius

| <b>1 MILE</b> 2,819 | 3 MILE                                                                         | 5 MILE                                                                                                                                                                                                                                                                                                  |
|---------------------|--------------------------------------------------------------------------------|---------------------------------------------------------------------------------------------------------------------------------------------------------------------------------------------------------------------------------------------------------------------------------------------------------|
| 2.819               | 0.0:-                                                                          |                                                                                                                                                                                                                                                                                                         |
| _,                  | 8,619                                                                          | 17,219                                                                                                                                                                                                                                                                                                  |
| 2,705               | 7,982                                                                          | 16,235                                                                                                                                                                                                                                                                                                  |
| 2,754               | 8,143                                                                          | 16,802                                                                                                                                                                                                                                                                                                  |
| 2,796               | 8,269                                                                          | 17,097                                                                                                                                                                                                                                                                                                  |
| 2.06                | 2.15                                                                           | 2.25                                                                                                                                                                                                                                                                                                    |
| 1,213               | 4,375                                                                          | 9,800                                                                                                                                                                                                                                                                                                   |
| 1,431               | 3,549                                                                          | 6,164                                                                                                                                                                                                                                                                                                   |
| 1,240               | 4,475                                                                          | 10,139                                                                                                                                                                                                                                                                                                  |
| 1,513               | 3,668                                                                          | 6,663                                                                                                                                                                                                                                                                                                   |
| 327                 | 1,121                                                                          | 2,117                                                                                                                                                                                                                                                                                                   |
| 3,081               | 9,264                                                                          | 18,919                                                                                                                                                                                                                                                                                                  |
| 1,289               | 4,652                                                                          | 10,529                                                                                                                                                                                                                                                                                                  |
| 1,507               | 3,617                                                                          | 6,569                                                                                                                                                                                                                                                                                                   |
| 332                 | 1,134                                                                          | 2,147                                                                                                                                                                                                                                                                                                   |
| 3,128               | 9,403                                                                          | 19,244                                                                                                                                                                                                                                                                                                  |
| 1.50 %              | 1.55 %                                                                         | 1.75 %                                                                                                                                                                                                                                                                                                  |
|                     | 2,705 2,754 2,796 2.06 1,213 1,431 1,240 1,513 327 3,081 1,289 1,507 332 3,128 | 2,705     7,982       2,754     8,143       2,796     8,269       2.06     2.15       1,213     4,375       1,431     3,549       1,240     4,475       1,513     3,668       327     1,121       3,081     9,264       1,289     4,652       1,507     3,617       332     1,134       3,128     9,403 |