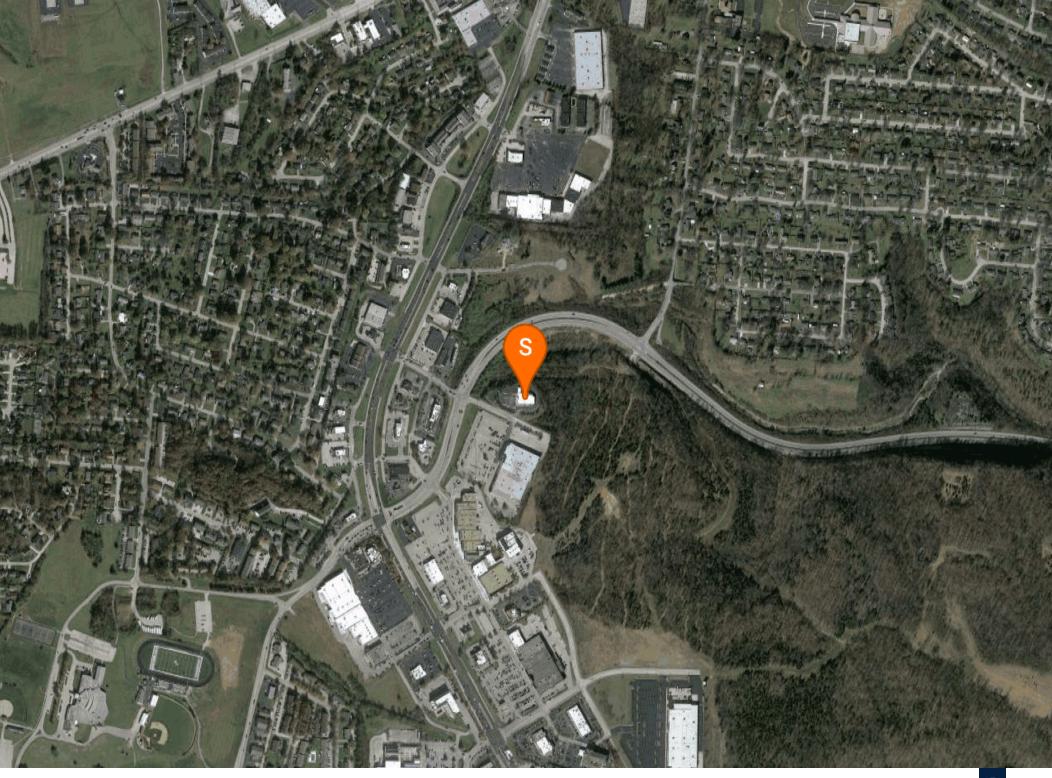

# Regional Map

| POPULATION                         | 1 MILE   | 3 MILE   | 5 MILE   |
|------------------------------------|----------|----------|----------|
| 2000 Population                    | 5,282    | 18,067   | 37,606   |
| 2010 Population                    | 5,654    | 18,396   | 38,320   |
| 2021 Population                    | 5,789    | 18,711   | 39,660   |
| 2026 Population                    | 5,882    | 18,997   | 40,371   |
| 2021 African American              | 543      | 2,132    | 4,926    |
| 2021 American Indian               | 35       | 76       | 144      |
| 2021 Asian                         | 303      | 577      | 956      |
| 2021 Hispanic                      | 281      | 592      | 1,681    |
| 2021 Other Race                    | 100      | 221      | 757      |
| 2021 White                         | 4,658    | 15,180   | 31,635   |
| 2021 Multiracial                   | 151      | 521      | 1,233    |
| 2021-2026: Population: Growth Rate | 1.60 %   | 1.50 %   | 1.80 %   |
| 2021 HOUSEHOLD INCOME              | 1 MILE   | 3 MILE   | 5 MILE   |
| less than \$15,000                 | 166      | 737      | 1,458    |
| \$15,000-\$24,999                  | 288      | 709      | 1,168    |
| \$25,000-\$34,999                  | 530      | 1,103    | 1,902    |
| \$35,000-\$49,999                  | 300      | 1,204    | 2,524    |
| \$50,000-\$74,999                  | 491      | 1,512    | 3,642    |
| \$75,000-\$99,999                  | 403      | 1,208    | 2,689    |
| \$100,000-\$149,999                | 349      | 911      | 2,128    |
| \$150,000-\$199,999                | 142      | 484      | 841      |
| \$200,000 or greater               | 84       | 275      | 450      |
| Median HH Income                   | \$53,348 | \$53,750 | \$56,891 |
| Average HH Income                  | \$70,792 | \$71,915 | \$71,706 |
|                                    |          |          |          |