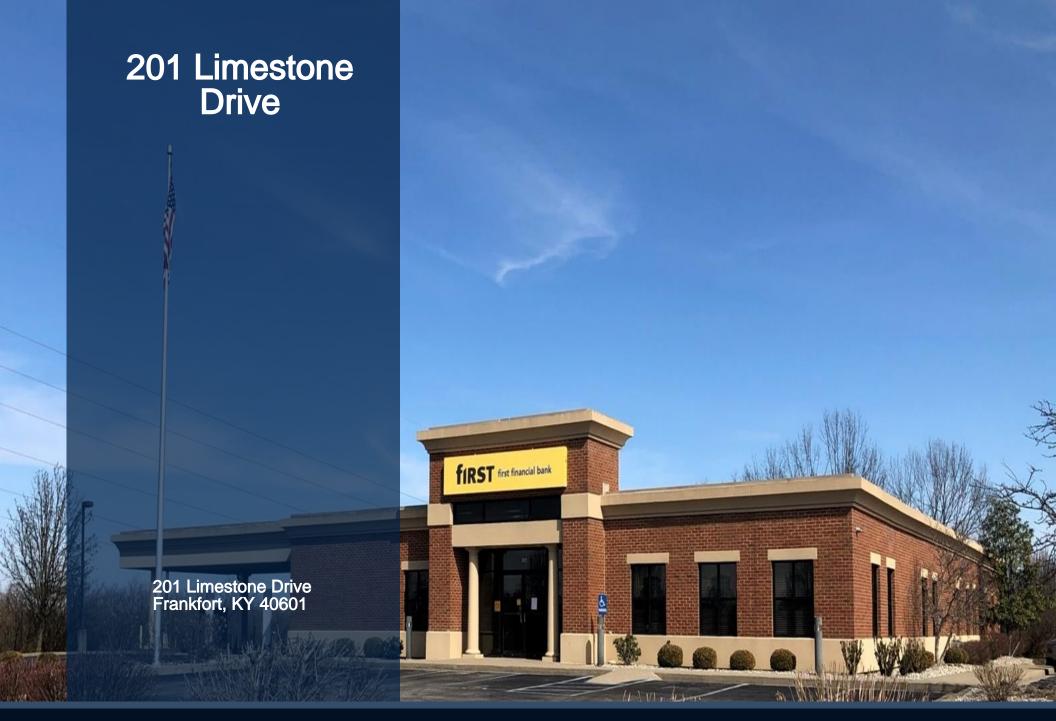

# THE SPACE

| Location      | 201 Limestone Drive, Frankfort, KY, 40601 |  |  |
|---------------|-------------------------------------------|--|--|
| COUNTY        | Franklin                                  |  |  |
| Cross Street  | East-West Connector                       |  |  |
| Traffic Count | 18700                                     |  |  |
| Square Feet   | 8771                                      |  |  |
| Lease Type    | NNN                                       |  |  |

# 201 Limestone Drive