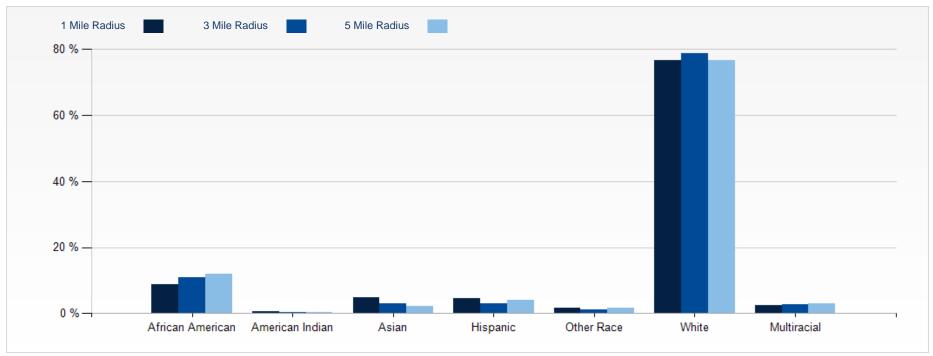

## 2021 Population by Race

# Regional Map

| POPULATION                         | 1 MILE   | 3 MILE   | 5 MILE   |
|------------------------------------|----------|----------|----------|
| 2000 Population                    | 5,282    | 18,067   | 37,606   |
| 2010 Population                    | 5,654    | 18,396   | 38,320   |
| 2021 Population                    | 5,789    | 18,711   | 39,660   |
| 2026 Population                    | 5,882    | 18,997   | 40,371   |
| 2021 African American              | 543      | 2,132    | 4,926    |
| 2021 American Indian               | 35       | 76       | 144      |
| 2021 Asian                         | 303      | 577      | 956      |
| 2021 Hispanic                      | 281      | 592      | 1,681    |
| 2021 Other Race                    | 100      | 221      | 757      |
| 2021 White                         | 4,658    | 15,180   | 31,635   |
| 2021 Multiracial                   | 151      | 521      | 1,233    |
| 2021-2026: Population: Growth Rate | 1.60 %   | 1.50 %   | 1.80 %   |
| 2021 HOUSEHOLD INCOME              | 1 MILE   | 3 MILE   | 5 MILE   |
| less than \$15,000                 | 166      | 737      | 1,458    |
| \$15,000-\$24,999                  | 288      | 709      | 1,168    |
| \$25,000-\$34,999                  | 530      | 1,103    | 1,902    |
| \$35,000-\$49,999                  | 300      | 1,204    | 2,524    |
| \$50,000-\$74,999                  | 491      | 1,512    | 3,642    |
| \$75,000-\$99,999                  | 403      | 1,208    | 2,689    |
| \$100,000-\$149,999                | 349      | 911      | 2,128    |
| \$150,000-\$199,999                | 142      | 484      | 841      |
| \$200,000 or greater               | 84       | 275      | 450      |
| Median HH Income                   | \$53,348 | \$53,750 | \$56,891 |
| Average HH Income                  | \$70,792 | \$71,915 | \$71,706 |
|                                    |          |          |          |